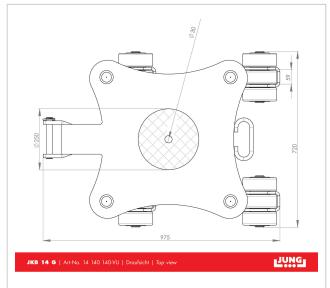

## **Product properties**

Suppoting surface per cassette (mm) 250 Number of castors (Pieces) 12

Cassette dimensions (mm)975 x 720Weight JUWAthan® (kg)148Load capacity (suitable)11 - 15 tCastor dimensions (Ø x I mm)140 x 59Load capacity (t)14