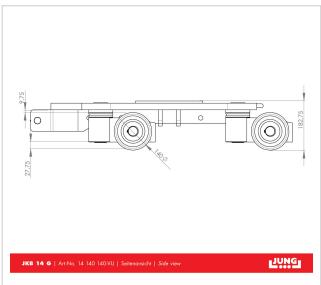

## **Product properties**

Suppoting surface per cassette (mm) 250 Number of castors (Pieces) 12

Cassette dimensions (mm)975 x 720Weight JUWAthan® (kg)148Load capacity (suitable)11 - 15 tCastor dimensions (Ø x I mm)140 x 59Load capacity (t)14

Load capacity (t) 14
Height (mm) 180

Consist of 1 x JKB 14 G