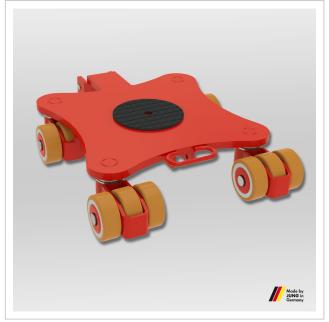

## Revolving transport trolley JKB 14 G

Agile and powerful revolving transport trolley from JUNG. The JKB 14 G transport trolley transports loads up to 14 t with an installation height of 180 mm.

Product number 14 140 140-Vu

## Product description

Advantages of the revolving transport trolleyJKB 14 G with JUWAthan

- High load capacity at low weight.
- Bearing supported swiveling castors allow 360° maneuverability.
- JKB 14 G has same hight as transport trolleys series G.
- Optional connecting bars can be offered up to 3 m length.
- All products are also available in a set of two with price advantage.
- The narrow castors reduce rolling and turning resistance to a minimum.
- In addition, all the rotational trolleys have a platform center hole to allow attachement to the load.
- For choosing the adequate revolving trolley we recommend a load of two-third oft he maximum capacity. This will be the most advantageous compromise between payload, ergonomics and handling of the devices.
- Pulling handle and connecting bars available as accesories.

## **Product properties**

Suppoting surface per cassette (mm) 250 Number of castors (Pieces) 12

Cassette dimensions (mm)975 x 720Weight JUWAthan® (kg)148Load capacity (suitable)11 - 15 tCastor dimensions (Ø x I mm)140 x 59Load capacity (t)14