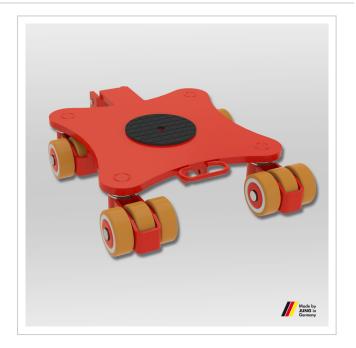

## Revolving transport trolley JKB 14 G

Agile and powerful revolving transport trolley from JUNG. The JKB 14 G transport trolley transports loads up to 14 t with an installation height of 180 mm.

Product number 14 140 140-Vu

## Product description

Advantages of the revolving transport trolleyJKB 14 G with JUWAthan

- High load capacity at low weight.
- Bearing supported swiveling castors allow 360° maneuverability.
- JKB 14 G has same hight as transport trolleys series G.
- Optional connecting bars can be offered up to 3 m length.
- All products are also available in a set of two with price advantage.
- The narrow castors reduce rolling and turning resistance to a minimum.
- In addition, all the rotational trolleys have a platform center hole to allow attachement to the load.
- For choosing the adequate revolving trolley we recommend a load of two-third oft he maximum capacity. This will be the most advantageous compromise between payload, ergonomics and handling of the devices.
- Pulling handle and connecting bars available as accesories.

## **Product properties**

Suppoting surface per cassette (mm) 250 Number of castors (Pieces) 12

Cassette dimensions (mm)975 x 720Weight JUWAthan® (kg)148Load capacity (suitable)11 - 15 tCastor dimensions (Ø x I mm)140 x 59Load capacity (t)14