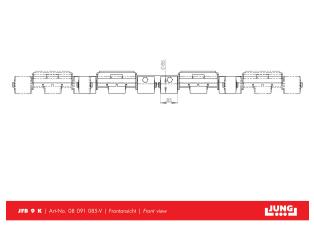

## **Product properties**

Castor dimensions ( $\emptyset$  x I mm)85 x 85Number of castors (Pieces) $2 \times 6$ Height (mm)110

Suppoting surface per cassette (mm) 170 x 170

Load capacity (t) 9

Load capacity (suitable)16 - 20 tConnecting bar with joint (mm)1 230Cassette dimensions (mm)325 x 390Cassettes adjustable from - to (mm)400 - 1 030