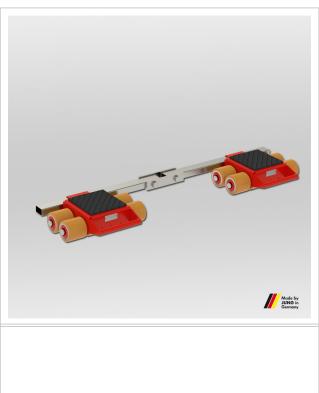

## Adjustable trolley JFB 9 K

High-performance transport trolley from JUNG. The JFB 9 K trolley transports loads up to 9 t with an installation height of 110 mm.

Product number 08 091 085-V

Weight 31kg

## **Product description**

Qualities of the transport trolleysJLB 9 K

- Equipped with highest quality castors as standard.
- Reduced weight due to advanced construction of load cassettes.
- All transport trolleys are ready for use: The adjustable-width transport trolley consists of two transport units and connecting bar.
- Inspected according to technical regulation ANSI ? ASME (USA)

The transport trolleys have a low installation height of only 110 mm, allowing them to fit under almost any load. The transport trolleys come with ball bearing supported rollers that enable effortless maneuvering and positioning. These rollers are equipped with a standard wear-resistant coating called "JUWAthan plus", ensuring a smooth and quiet operation. Optionally, the transport trolleys can be equipped with a handle or towing eye for easier transportation.