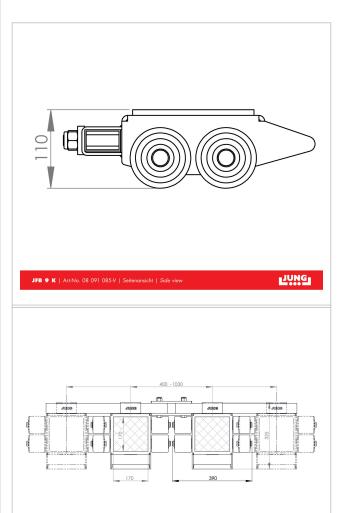

## **Product properties**

Castor dimensions ( $\emptyset$  x I mm)85 x 85Number of castors (Pieces) $2 \times 6$ Height (mm)110

Suppoting surface per cassette (mm) 170 x 170

Load capacity (t) 9

Load capacity (suitable)16 - 20 tConnecting bar with joint (mm)1 230Cassette dimensions (mm)325 x 390Cassettes adjustable from - to (mm)400 - 1 030