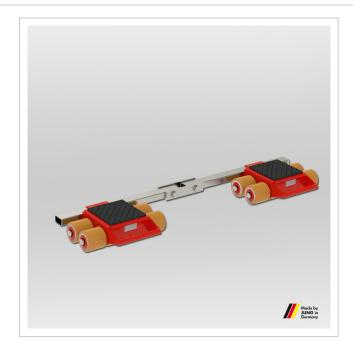

## Adjustable trolley JFB 9 K

High-performance transport trolley from JUNG. The JFB 9 K trolley transports loads up to 9 t with an installation height of 110 mm.

Product number 08 091 085-V

Weight 31kg

## **Product description**

Qualities of the transport trolleysJLB 9 K

- Equipped with highest quality castors as standard.
- Reduced weight due to advanced construction of load cassettes.
- All transport trolleys are ready for use: The adjustable-width transport trolley consists of two transport units and connecting bar.
- Inspected according to technical regulation ANSI ? ASME (USA)

The transport trolleys have a low installation height of only 110 mm, allowing them to fit under almost any load. The transport trolleys come with ball bearing supported rollers that enable effortless maneuvering and positioning. These rollers are equipped with a standard wear-resistant coating called "JUWAthan plus", ensuring a smooth and quiet operation. Optionally, the transport trolleys can be equipped with a handle or towing eye for easier transportation.