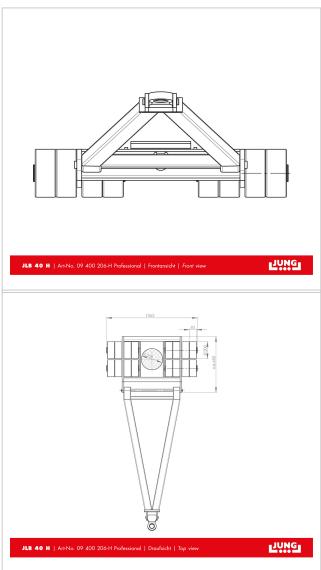

## Steerable trolley JLB 40 H Professional

Power and stability - the JLB 40 H transport trolley from JUNG can lift loads of up to 40 t with an installation height of 230 mm.

Product number 09 400 206-H

Weight 314kg

## **Product description**

Advantages of the transport trolleys JLB 40 H

- Unrivalled: Small and lightweight trolleys at super high capacity.
- Steerable transport trolleys with pivoting cassettes for a better load distribution at all castors and the floor.
- All transport trolleys are ready for use.
- The steerable transport trolley is fitted with a ball bearing supported turntable and a handlebar.
- Also available as Professional version with JUWAthan twin castors: the double castor design results in dramatically easier steering due to reduced friction forces in curves.

## **Product properties**

Handlebar with pulling eye (mm) 1 600 Weight JUWAthan® (kg) 314 Supporting surface of turnable Ø (mm) 250 Height (mm) 230 Number of twin castors (pcs.) 16 Castor dimensions (Ø x I mm) 200 x 85 Load capacity (t) 40 Load capacity (suitable) 41 - 80 t Dimensions steerable (mm) 650 x 1 060