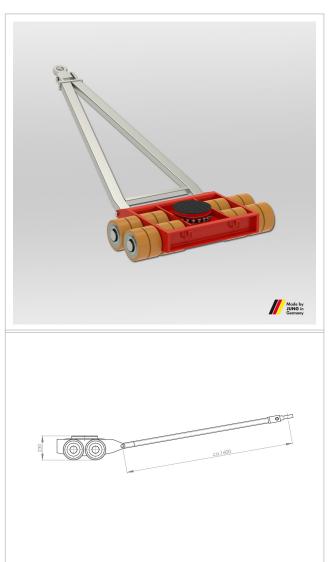

## Steerable trolley JLB 40 H Professional

Power and stability - the JLB 40 H transport trolley from JUNG can lift loads of up to 40 t with an installation height of 230 mm.

Product number 09 400 206-H

Weight 314kg

## **Product description**

Advantages of the transport trolleys JLB 40 H

- Unrivalled: Small and lightweight trolleys at super high capacity.
- Steerable transport trolleys with pivoting cassettes for a better load distribution at all castors and the floor.
- All transport trolleys are ready for use.
- The steerable transport trolley is fitted with a ball bearing supported turntable and a handlebar.
- Also available as Professional version with JUWAthan twin castors: the double castor design results in dramatically easier steering due to reduced friction forces in curves.

## **Product properties**

Handlebar with pulling eye (mm) 1 600 Weight JUWAthan® (kg) 314 Supporting surface of turnable Ø (mm) 250 Height (mm) 230 Number of twin castors (pcs.) 16 Castor dimensions (Ø x I mm) 200 x 85 Load capacity (t) 40 Load capacity (suitable) 41 - 80 t Dimensions steerable (mm) 650 x 1 060