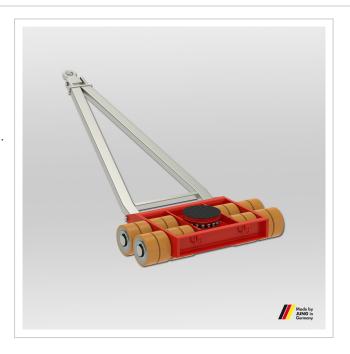

## Steerable trolley JLB 40 H Professional

Power and stability - the JLB 40 H transport trolley from JUNG can lift loads of up to 40 t with an installation height of 230 mm.

Product number 09 400 206-H

Weight 314kg

## **Product description**

Advantages of the transport trolleys JLB 40 H

- Unrivalled: Small and lightweight trolleys at super high capacity.
- Steerable transport trolleys with pivoting cassettes for a better load distribution at all castors and the floor.
- All transport trolleys are ready for use.
- The steerable transport trolley is fitted with a ball bearing supported turntable and a handlebar.
- Also available as Professional version with JUWAthan twin castors: the double castor design results in dramatically easier steering due to reduced friction forces in curves.

## **Product properties**

Handlebar with pulling eye (mm) 1 600 Weight JUWAthan® (kg) 314 Supporting surface of turnable Ø (mm) 250 Height (mm) 230 Number of twin castors (pcs.) 16 Castor dimensions (Ø x I mm) 200 x 85 Load capacity (t) 40 Load capacity (suitable) 41 - 80 t Dimensions steerable (mm) 650 x 1 060