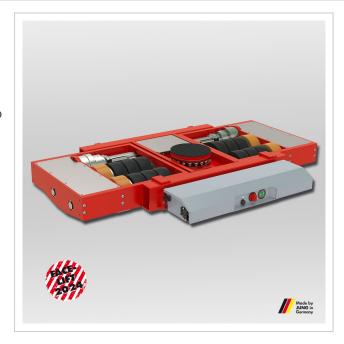

## Electric-powered transport trolley JLA-e 25/50 H facelift

The electric-powered transport trolley JLA-e 25/50 H is easy to operate and does not require an additional towing vehicle. Suitable for loads up to 50 tons

## Product description

Advantages of the electric-powered transport trolleysJLA-e 25/50 H

- No separate towing vehicle required.
- Convenient, with battery and handy remote control! Based on 2.4 GHz, with a cable connection port, single or dual-hand operation, vibration feedback, etc.
- High runtime (under full load in ideal conditions) thanks to a directly driven motor. Transport trolley JLA-e 25/50 H: approx. 2-3 hours.
- The new generation of drives prevents rolling away, even when switched off.
- The new battery indicator displays various parameters in real-time, such as voltage, current, or state of charge.
- Short charging time due to an optimized charger. Charging time for the JLA-e 25/50 H transport trolley: approx. 3-4 hours.
- 360° rotatable.
- Infinitely variable speed control.
- The advanced LiFePo4 cell technology with higher energy density allows for a more compact design.
- Compatible with the H series castors. The trolleys are not included in the delivery.
- Also available with lift. See here.
- Side cover plates with JUNG lettering provide dirt protection and an attractive design.
- Tested according to DGUV V68 (D).