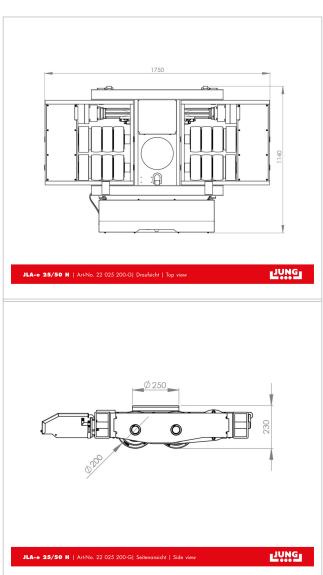

## **Product properties**

| Weight battery + box (kg)                    | 45            |
|----------------------------------------------|---------------|
| Dimensions (mm)                              | 1 140 x 1 750 |
| Weight without battery + controller (kg)     | 578           |
| Operational time (h)                         | 2-3           |
| Supporting surface of turnable Ø (mm)        | 250           |
| Height (mm)                                  | 230           |
| Battery and charger                          | 1 x           |
| Remote control, charger and belt with holder | 1 x           |
| Castor dimensions (Ø x I mm)                 | 200 x 83      |
| Number of castors (Pieces)                   | 16            |
| Pulling capacity (t)                         | 50            |
| Weight charger (kg)                          | 2             |
| Speed (m/min)                                | 10            |
| Load capacity (t)                            | 25            |
| Operating mode in acc. with VDE 0530         | S3 60%        |