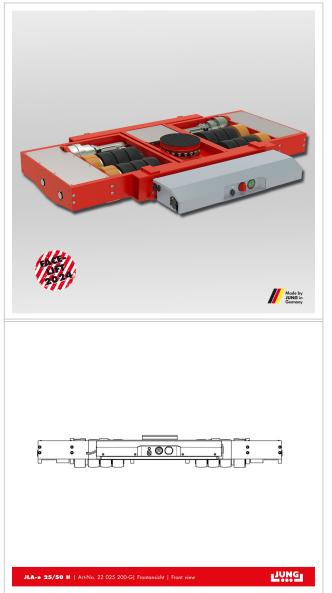

## Electric-powered transport trolley JLA-e 25/50 H facelift

The electric-powered transport trolley JLA-e 25/50 H is easy to operate and does not require an additional towing vehicle. Suitable for loads up to 50 tons

## Product description

Advantages of the electric-powered transport trolleysJLA-e 25/50 H

- No separate towing vehicle required.
- Convenient, with battery and handy remote control! Based on 2.4 GHz, with a cable connection port, single or dual-hand operation, vibration feedback, etc.
- High runtime (under full load in ideal conditions) thanks to a directly driven motor. Transport trolley JLA-e 25/50 H: approx. 2-3 hours.
- The new generation of drives prevents rolling away, even when switched off.
- The new battery indicator displays various parameters in real-time, such as voltage, current, or state of charge.
- Short charging time due to an optimized charger. Charging time for the JLA-e 25/50 H transport trolley: approx. 3-4 hours.
- 360° rotatable.
- Infinitely variable speed control.
- The advanced LiFePo4 cell technology with higher energy density allows for a more compact design.
- Compatible with the H series castors. The trolleys are not included in the delivery.
- Also available with lift. See here.
- Side cover plates with JUNG lettering provide dirt protection and an attractive design.
- Tested according to DGUV V68 (D).