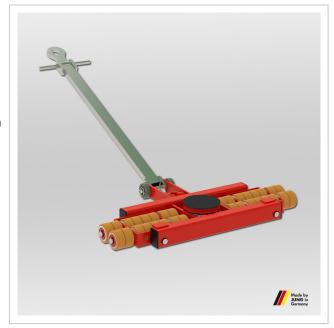

## Steerable trolley JL 14 K Professional

High-performance transport trolley from JUNG. The JLB 14 K professional steerable trolley transports loads up to 14 t with an installation height of 110 mm.

Product number 07 140 085-D

## **Product description**

Qualities of the transport trolley JL 14 K Professional

- The double roller design results in dramatically easier steering due to reduced friction forces in castors. The much lower friction resistance also causes the trolleys on the rear axis to follow in a truer course.
- You need 30 % less power for steering.
- Higher capacity with professional castors, at same dimension as series K trolleys.
- All transport trolleys are ready for use: the steerable transport trolley is fitted with a ball bearing supported turntable and a handlebar.
- The series K handlebars are now also available with a removable handle, which is also available as a re-fitting set.
- The support wheels are non-marking.
- Inspected according to technical regulation ANSI ? ASME (USA)

## **Product properties**

Handlebar with pulling eye (mm) 1 210

Castor dimensions (Ø x I mm) 85 x 85

Height (mm) 110

Number of twin castors (pcs.) 16

Weight Professional (kg) 65

Dimensions steerable (mm) 580 x 1 000