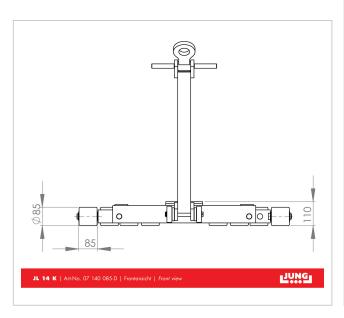

## **Product properties**

Handlebar with pulling eye (mm) 1 210

Castor dimensions (Ø x I mm) 85 x 85

Height (mm) 110

Number of twin castors (pcs.) 16

Weight Professional (kg) 65

Dimensions steerable (mm) 580 x 1 000

Load capacity (t) 14
Load capacity (suitable) 26 - 30 t
Supporting surface of turnable Ø (mm) 170