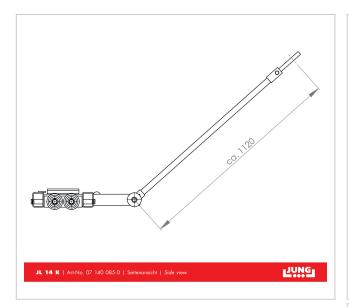

## **Product properties**

Handlebar with pulling eye (mm) 1 210

Castor dimensions (Ø x I mm) 85 x 85

Height (mm) 110

Number of twin castors (pcs.) 16

Weight Professional (kg) 65

Dimensions steerable (mm) 580 x 1 000