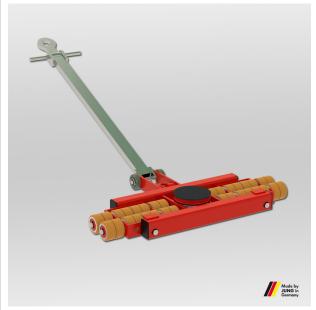

## Steerable trolley JL 14 K Professional

High-performance transport trolley from JUNG. The JLB 14 K professional steerable trolley transports loads up to 14 t with an installation height of 110 mm.

Product number 07 140 085-D

## **Product description**

Qualities of the transport trolley JL 14 K Professional

- The double roller design results in dramatically easier steering due to reduced friction forces in castors. The much lower friction resistance also causes the trolleys on the rear axis to follow in a truer course.
- You need 30 % less power for steering.
- Higher capacity with professional castors, at same dimension as series K trolleys.
- All transport trolleys are ready for use: the steerable transport trolley is fitted with a ball bearing supported turntable and a handlebar.
- The series K handlebars are now also available with a removable handle, which is also available as a re-fitting set.
- The support wheels are non-marking.
- Inspected according to technical regulation ANSI ? ASME (USA)

## **Product properties**

Handlebar with pulling eye (mm) 1 210

Castor dimensions (Ø x I mm) 85 x 85

Height (mm) 110

Number of twin castors (pcs.) 16

Weight Professional (kg) 65

Dimensions steerable (mm) 580 x 1 000