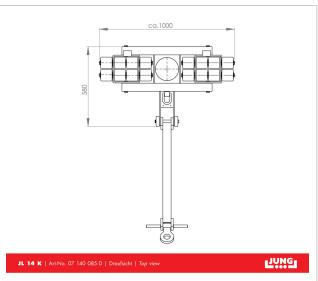

## **Product properties**

Handlebar with pulling eye (mm) 1 210

Castor dimensions (Ø x I mm) 85 x 85

Height (mm) 110

Number of twin castors (pcs.) 16

Weight Professional (kg) 65

Dimensions steerable (mm) 580 x 1 000

Load capacity (t) 14
Load capacity (suitable) 26 - 30 t
Supporting surface of turnable Ø (mm) 170