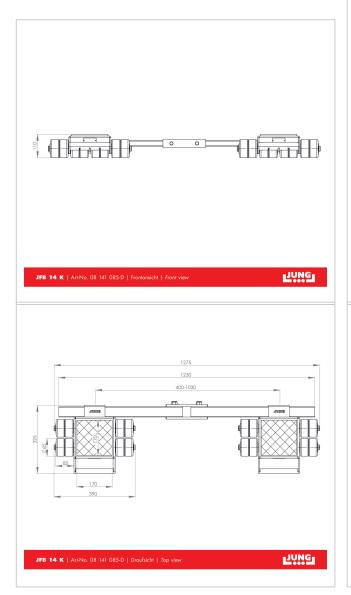

## **Product properties**

Weight Professional (kg) 39

Number of twin castors (pcs.) 2 x 8

Castor dimensions (Ø x I mm) 85 x 85

Height (mm) 110

Suppoting surface per cassette (mm) 170 x 170

Load capacity (t)14Load capacity (suitable)26 - 30 tConnecting bar with joint (mm)1 230Cassette dimensions (mm)325 x 390Cassettes adjustable from - to (mm)400 - 1 030