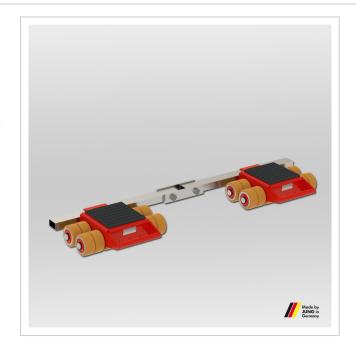

## Adjustable trolley JFB 14 K Professional

High-performance transport trolley from JUNG. The JFB 14 K professional trolley transports loads up to 14 t with an installation height of 110 mm.

Product number 08 141 085-D

## **Product description**

Advantages of the transport trolley JFB 14 K

- The double roller design results in dramatically easier steering due to reduced friction forces in castors. The much lower friction resistance also causes the trolleys on the rear axis to follow in a truer course.
- You need 30 % less power for steering.
- Higher capacity with professional castors, at same dimension as series K trolleys.
- The adjustable-width transport trolley consists of two transport units and connecting bar.
- Inspected according to technical regulation ANSI ? ASME (USA)