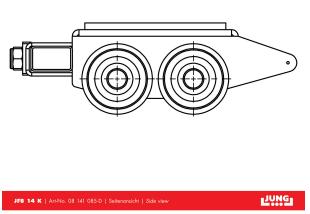

## **Product properties**

Weight Professional (kg) 39

Number of twin castors (pcs.) 2 x 8

Castor dimensions (Ø x I mm) 85 x 85

Height (mm) 110

Suppoting surface per cassette (mm) 170 x 170

Load capacity (t)14Load capacity (suitable)26 - 30 tConnecting bar with joint (mm)1 230Cassette dimensions (mm)325 x 390Cassettes adjustable from - to (mm)400 - 1 030