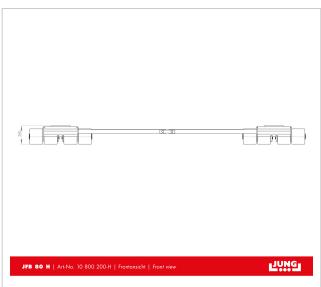

## Product properties

Number of twin castors (pcs.)  $2 \times 16$ Cassette dimensions (mm)  $750 \times 830$ Cassettes adjustable from - to (mm)  $830 \times 2800$ 

Weight JUWAthan® (kg) 538
Suppoting surface per cassette (mm) 400 x 260

Height (mm)240Castor dimensions (Ø x I mm)200 x 85Number of castors (Pieces)2 x 16Load capacity (suitable)81 - 200 tConnecting bar with joint (mm)2 x 3 000

Load capacity (t) 80