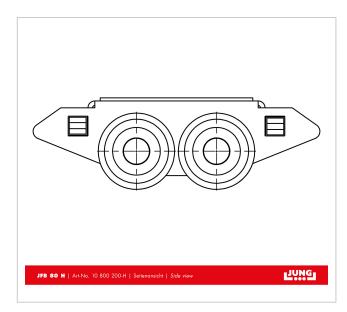

## Product properties

Number of twin castors (pcs.)  $2 \times 16$ Cassette dimensions (mm)  $750 \times 830$ Cassettes adjustable from - to (mm)  $830 \times 2800$ 

Weight JUWAthan® (kg) 538
Suppoting surface per cassette (mm) 400 x 260

Height (mm)240Castor dimensions (Ø x I mm)200 x 85Number of castors (Pieces)2 x 16Load capacity (suitable)81 - 200 tConnecting bar with joint (mm)2 x 3 000

Load capacity (t) 80