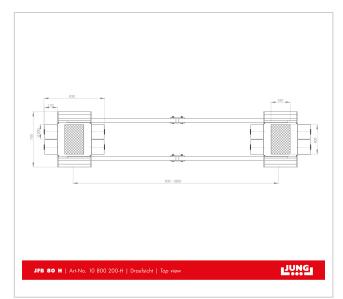

## Product properties

Number of twin castors (pcs.)  $2 \times 16$ Cassette dimensions (mm)  $750 \times 830$ Cassettes adjustable from - to (mm)  $830 \times 2800$ 

Weight JUWAthan® (kg) 538
Suppoting surface per cassette (mm) 400 x 260

Height (mm)240Castor dimensions (Ø x I mm)200 x 85Number of castors (Pieces)2 x 16Load capacity (suitable)81 - 200 tConnecting bar with joint (mm)2 x 3 000

Load capacity (t) 80