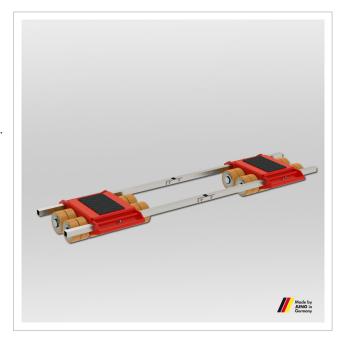

## Adjustable trolley JFB 80 H Professional

Power and stability - the JLB 80 H transport trolley from JUNG can lift loads of up to 80 t with an installation height of 240 mm.

Product number 10 800 206-H

## **Product description**

Advantages of the transport trolley JFB 80 H

- Unrivalled: Small and lightweight trolleys at super high capacity.
- Steerable transport trolleys with pivoting cassettes for a better load distribution at all castors and the floor.
- All transport trolleys are ready for use: the steerable transport trolley is fitted with a ball bearing supported turntable and a handlebar. The adjustable-width transport trolley consists of two transport units and connecting bar.
- Also available as Professional version with JUWAthan twin castors: the double castor design results in dramatically
  easier steering due to reduced friction forces in curves. The much lower friction resistance also causes the castors on
  the rear axis to follow in a truer course.