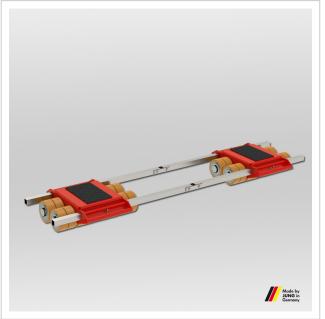

## Adjustable trolley JFB 80 H Professional

Power and stability - the JLB 80 H transport trolley from JUNG can lift loads of up to 80 t with an installation height of 240 mm.

Product number 10 800 206-H

## **Product description**

Advantages of the transport trolley JFB 80 H

- Unrivalled: Small and lightweight trolleys at super high capacity.
- Steerable transport trolleys with pivoting cassettes for a better load distribution at all castors and the floor.
- All transport trolleys are ready for use: the steerable transport trolley is fitted with a ball bearing supported turntable and a handlebar. The adjustable-width transport trolley consists of two transport units and connecting bar.
- Also available as Professional version with JUWAthan twin castors: the double castor design results in dramatically
  easier steering due to reduced friction forces in curves. The much lower friction resistance also causes the castors on
  the rear axis to follow in a truer course.

## Product properties

Number of twin castors (pcs.)  $2 \times 16$ Cassette dimensions (mm)  $750 \times 830$ Cassettes adjustable from - to (mm)  $830 \times 2800$ 

Weight JUWAthan® (kg) 538
Suppoting surface per cassette (mm) 400 x 260