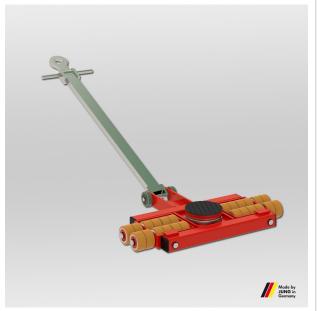

## Steerable trolley JL 10 K Professional

High-performance transport trolley from JUNG. The JL 10 K professional steerable trolley transports loads up to 10 t with an installation height of 110 mm.

Product number 07 100 085-D

## Product description

Advantages of the transport trolley JL 10 K Professional

- Galvanized axles and safety clip rings for improved protection against corrosion.
- The double roller design results in dramatically easier steering due to reduced friction forces in castors. The much lower friction resistance also causes the trolleys on the rear axis to follow in a truer course.
- You need 30 % less power for steering.
- Higher capacity with professional castors, at same dimension as series K trolleys.
- All transport trolleys are ready for use: the steerable transport trolley is fitted with a ball bearing supported turntable and a handlebar.
- The series K handlebars are now also available with a removable handle, which is also available as a re-fitting set.
- Non-marking support wheels.
- Inspected according to technical regulation ANSI ? ASME (USA)

## **Product properties**

Number of twin castors (pcs.) 12

Dimensions steerable (mm) 580 x 820
Handlebar with pulling eye (mm) 1 210
Castor dimensions (Ø x I mm) 85 x 85
Height (mm) 110
Weight Professional (kg) 56
Load capacity (suitable) 16 - 20 t
Supporting surface of turnable Ø (mm) 170
Load capacity (t) 10