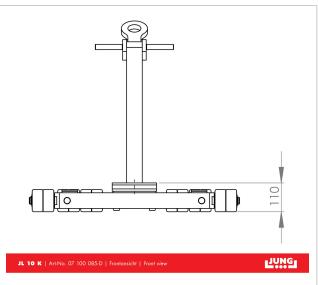

## **Product properties**

Number of twin castors (pcs.) 12

Dimensions steerable (mm) 580 x 820
Handlebar with pulling eye (mm) 1 210
Castor dimensions (Ø x I mm) 85 x 85
Height (mm) 110
Weight Professional (kg) 56
Load capacity (suitable) 16 - 20 t
Supporting surface of turnable Ø (mm) 170
Load capacity (t) 10