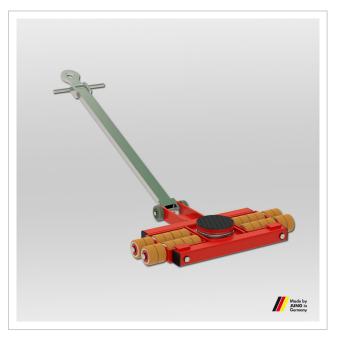

## Steerable trolley JL 10 K Professional

High-performance transport trolley from JUNG. The JL 10 K professional steerable trolley transports loads up to 10 t with an installation height of 110 mm.

Product number 07 100 085-D

## Product description

Advantages of the transport trolley JL 10 K Professional

- Galvanized axles and safety clip rings for improved protection against corrosion.
- The double roller design results in dramatically easier steering due to reduced friction forces in castors. The much lower friction resistance also causes the trolleys on the rear axis to follow in a truer course.
- You need 30 % less power for steering.
- Higher capacity with professional castors, at same dimension as series K trolleys.
- All transport trolleys are ready for use: the steerable transport trolley is fitted with a ball bearing supported turntable and a handlebar.
- The series K handlebars are now also available with a removable handle, which is also available as a re-fitting set.
- Non-marking support wheels.
- Inspected according to technical regulation ANSI ? ASME (USA)