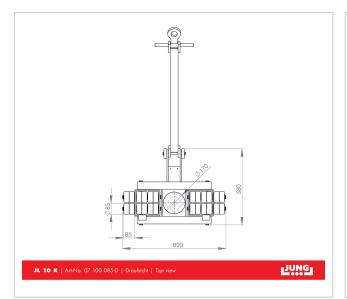

## **Product properties**

Number of twin castors (pcs.) 12

Dimensions steerable (mm) 580 x 820
Handlebar with pulling eye (mm) 1 210
Castor dimensions (Ø x I mm) 85 x 85
Height (mm) 110
Weight Professional (kg) 56
Load capacity (suitable) 16 - 20 t
Supporting surface of turnable Ø (mm) 170
Load capacity (t) 10