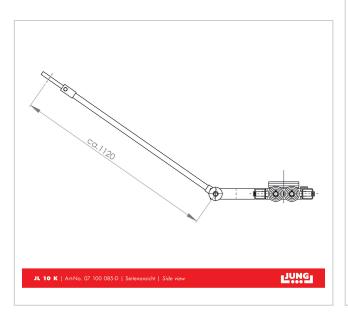

## **Product properties**

Number of twin castors (pcs.) 12

Dimensions steerable (mm) 580 x 820
Handlebar with pulling eye (mm) 1 210
Castor dimensions (Ø x I mm) 85 x 85
Height (mm) 110
Weight Professional (kg) 56
Load capacity (suitable) 16 - 20 t
Supporting surface of turnable Ø (mm) 170
Load capacity (t) 10