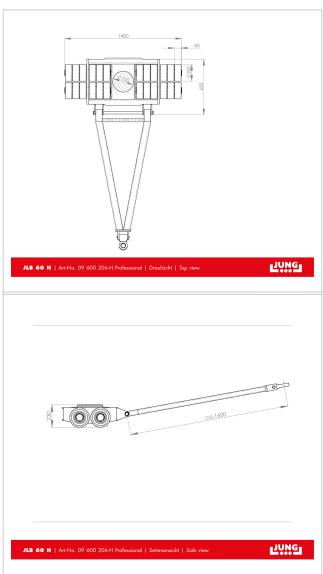

## **Product properties**

Handlebar with pulling eye (mm) 1 600
Weight JUWAthan® (kg) 425
Supporting surface of turnable Ø (mm) 250
Height (mm) 230
Load capacity (t) 60
Castor dimensions (Ø x I mm) 200 x 8

Castor dimensions (Ø x l mm) 200 x 85 Number of twin castors (pcs.) 24

Dimensions steerable (mm) 650 x 1 400

Load capacity (suitable) 81 - 200 t