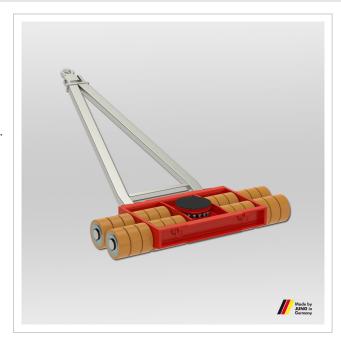

## Steerable trolley JLB 60 H Professional

Power and stability - the JLB 60 H transport trolley from JUNG can lift loads of up to 60 t with an installation height of 230 mm.

Product number 09 600 206-H

Weight 425kg

## Product description

Advantages of the steering transport trolley JLB 60 H professional

- Unrivalled: Small and lightweight trolleys at super high capacity.
- Steerable transport trolleys with pivoting cassettes for a better load distribution at all castors and the floor.
- All transport trolleys are ready for use: the steerable transport trolley is fitted with a ball bearing supported turntable and a handlebar. The adjustable-width transport trolley consists of two transport units and connecting bar.
- Also available as Professional version with JUWAthan twin castors: the double castor design results in dramatically easier steering due to reduced friction forces in curves. The much lower friction resistance also causes the castors on the rear axis to follow in a truer course.

## **Product properties**

Handlebar with pulling eye (mm) 1 600
Weight JUWAthan® (kg) 425
Supporting surface of turnable Ø (mm) 250
Height (mm) 230
Load capacity (t) 60
Castor dimensions (Ø x I mm) 200 x 8