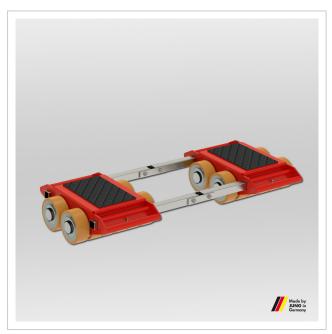

## Adjustable trolley JFB 60 H Professional

Power and stability - the JLB 60 H transport trolley from JUNG can lift loads of up to 60 t with an installation height of 230 mm.

 Product number
 10 600 206-H

## Product description

Advantages of transport trolleys JFB 60 H professional

- Unrivalled: Small and lightweight trolleys at super high capacity.
- Steerable transport trolleys with pivoting cassettes for a better load distribution at all castors and the floor.
- All transport trolleys are ready for use: the steerable transport trolley is fitted with a ball bearing supported turntable and a handlebar. The adjustable-width transport trolley consists of two transport units and connecting bar.
- Also available as Professional version with JUWAthan twin castors: the double castor design results in dramatically easier steering due to reduced friction forces in curves. The much lower friction resistance also causes the castors on the rear axis to follow in a truer course.

## **Product properties**

| Number of twin castors (pcs.)       | 2 x 12      |
|-------------------------------------|-------------|
| Cassettes adjustable from - to (mm) | 700 - 1 500 |
| Weight JUWAthan® (kg)               | 412         |
| Height (mm)                         | 230         |
| Suppoting surface per cassette (mm) | 400 x 260   |
| Connecting bar with joint (mm)      | 2 x 1 540   |
| Cassette dimensions (mm)            | 740 x 580   |
| Load capacity (t)                   | 60          |
| Castor dimensions (Ø x I mm)        | 200 x 85    |
| Load capacity (suitable)            | 81 - 200 t  |