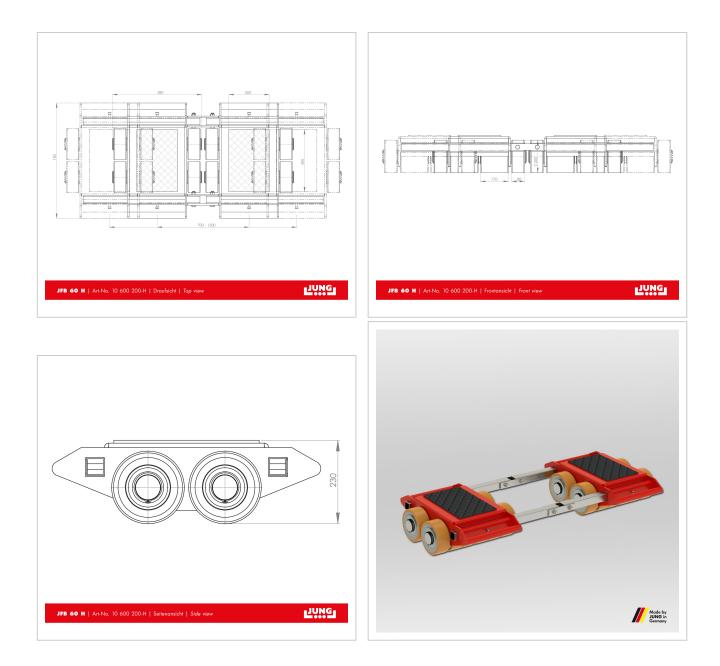

## **Product properties**

| Number of twin castors (pcs.)       | 2 x 12      |
|-------------------------------------|-------------|
| Cassettes adjustable from - to (mm) | 700 - 1 500 |
| Weight JUWAthan® (kg)               | 412         |
| Height (mm)                         | 230         |
| Suppoting surface per cassette (mm) | 400 x 260   |
| Connecting bar with joint (mm)      | 2 x 1 540   |
| Cassette dimensions (mm)            | 740 x 580   |
| Load capacity (t)                   | 60          |
| Castor dimensions (Ø x I mm)        | 200 x 85    |
| Load capacity (suitable)            | 81 - 200 t  |

## More images

Telefon: +49 7151 30393 - 0 E-Mail: info@jung-hebetechnik.de Web: www.jung-hebetechnik.de