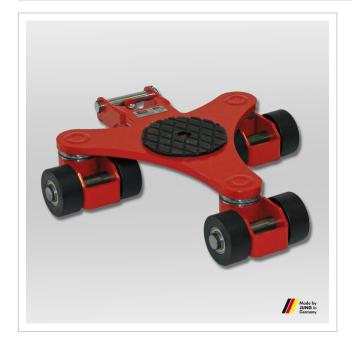

## Revolving transport trolley JKB 2 K

Agile and powerful revolving transport trolley from JUNG. The JKB 2 K transport trolley transports loads up to 2 t with an installation height of 110 mm.

Product number14 020 085-PWeight20kg

## Product description

Advantages of the revolving transport trolley JKB 2 K with JUWAmid

- Optional connecting bars can be fixed without tools by clamping down on adapter.
- Despite its low weight, the wheel assembly can transport heavy loads.
- The wheel assemblies are equipped with ball bearing swivel casters that allow for a 360-degree rotation. The narrow width of the casters on all rotary wheel assemblies minimizes the steering and turning resistance, enabling easy movement of the rotation wheel assemblies.
- Mix and match revolving trolleys with transport trolleys: With an installation height of only 110 mm\*, the rotating transport trolley JKB 2 is compatible with all steering and transport undercarriages of the K series.
- All products are also available in a set of two with price advantage.
- Unrivalled: The double roller system reduces rolling and turning resistance to a minimum.
- All wheel assemblies have central drillings to secure the transported goods.
- For choosing the adequate revolving trolley we recommend a load of two-third of the maximum capacity. This will be the most advantageous compromise between payload, ergonomics and handling of the devices.
- Pulling handle and connecting bars available as accesories.

The rotary castors are equipped with JUWAmid wheels made of high-quality polyamide and each containing two ball bearings. These wheels are particularly suitable for flat and smooth industrial floors that have no significant contamination.