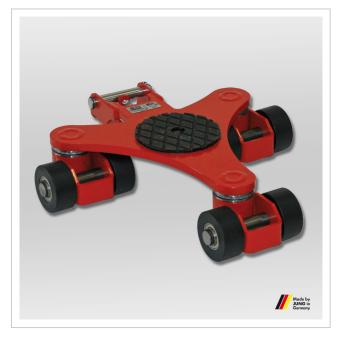

## Revolving transport trolley JKB 2 K

Agile and powerful revolving transport trolley from JUNG. The JKB 2 K transport trolley transports loads up to 2 t with an installation height of 110 mm.

Product number14 020 085-PWeight20kg

## Product description

Advantages of the revolving transport trolley JKB 2 K with JUWAmid

- Optional connecting bars can be fixed without tools by clamping down on adapter.
- Despite its low weight, the wheel assembly can transport heavy loads.
- The wheel assemblies are equipped with ball bearing swivel casters that allow for a 360-degree rotation. The narrow width of the casters on all rotary wheel assemblies minimizes the steering and turning resistance, enabling easy movement of the rotation wheel assemblies.
- Mix and match revolving trolleys with transport trolleys: With an installation height of only 110 mm\*, the rotating transport trolley JKB 2 is compatible with all steering and transport undercarriages of the K series.
- All products are also available in a set of two with price advantage.
- Unrivalled: The double roller system reduces rolling and turning resistance to a minimum.
- All wheel assemblies have central drillings to secure the transported goods.
- For choosing the adequate revolving trolley we recommend a load of two-third of the maximum capacity. This will be the most advantageous compromise between payload, ergonomics and handling of the devices.
- Pulling handle and connecting bars available as accesories.

The rotary castors are equipped with JUWAmid wheels made of high-quality polyamide and each containing two ball bearings. These wheels are particularly suitable for flat and smooth industrial floors that have no significant contamination.

## Product properties

| Cassette dimensions (mm)            | 528 x 495   |
|-------------------------------------|-------------|
| Castor dimensions (Ø x I mm)        | 85 x 43     |
| Load capacity (suitable)            | 0 - 5 t     |
| Height (mm)                         | 110         |
| Load capacity (t)                   | 2           |
| Consist of                          | 1 x JKB 2 K |
| Weight JUWAmid (kg)                 | 20          |
| Number of castors (Pieces)          | 6           |
| Suppoting surface per cassette (mm) | 150         |