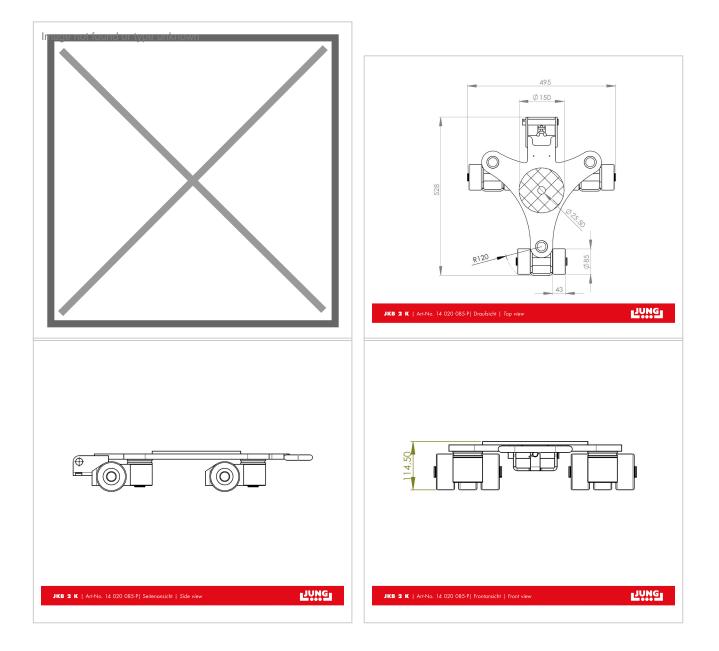

## Product properties

| Cassette dimensions (mm)            | 528 x 495   |
|-------------------------------------|-------------|
| Castor dimensions (Ø x I mm)        | 85 x 43     |
| Load capacity (suitable)            | 0 - 5 t     |
| Height (mm)                         | 110         |
| Load capacity (t)                   | 2           |
| Consist of                          | 1 x JKB 2 K |
| Weight JUWAmid (kg)                 | 20          |
| Number of castors (Pieces)          | 6           |
| Suppoting surface per cassette (mm) | 150         |

## More images

Telefon: +49 7151 30393 - 0 E-Mail: info@jung-hebetechnik.de Web: www.jung-hebetechnik.de