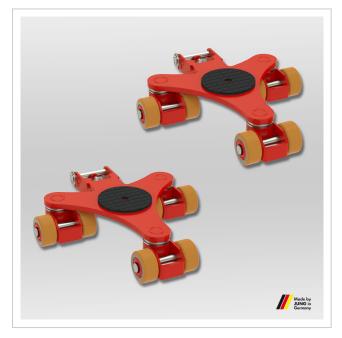

## Revolving transport trolley JKB 2 K Set

Agile and powerful revolving transport trolley from JUNG. The JKB 2 K transport trolley set transports loads up to 4 t with an installation height of 110 mm.

Product number14 020 085-DVuWeight40kg

## Product description

Advantages of revolving transport trolleys set JKB 2 K

- Optional connecting bars can be fixed without tools by clamping down on adapter.
- The set consists of two JKB 2 K rotating trolleys.
- High load capacity at low weight.
- Bearing supported swiveling castors allow 360° maneuverability.
- Mix and match revolving trolleys with transport trolleys: With an installation height of only 110 mm\*, the rotating transport trolley JKB 2 is compatible with all steering and transport undercarriages of the K series.
- Unrivalled: The double roller system reduces rolling and turning resistance to a minimum.
- In addition, all the rotational trolleys have a platform center hole to allow attachement to the load.
- For choosing the adequate revolving trolley we recommend a load of two-third of the maximum capacity. This will be the most advantageous compromise between payload, ergonomics and handling of the devices.
- Pulling handle and connecting bars available as accesories.
- Inspected according to technical regulation ANSI ? ASME (USA)
- The wheel assemblies are equipped with high-quality JUWAthan plus casters made of polyurethane. The optimized covering thickness has reduced the rolling resistance and weight. The covering is suitable for moderately contaminated industrial floors with small heels and unevenness.

## Product properties

| Cassette dimensions (mm)            | 528 x 495   |
|-------------------------------------|-------------|
| Castor dimensions (Ø x I mm)        | 85 x 43     |
| Number of castors (Pieces)          | 2 x 6       |
| Height (mm)                         | 110         |
| Load capacity (t)                   | 4           |
| Weight JUWAthan® (kg)               | 40          |
| Suppoting surface per cassette (mm) | 150         |
| Consist of                          | 2 x JKB 2 K |