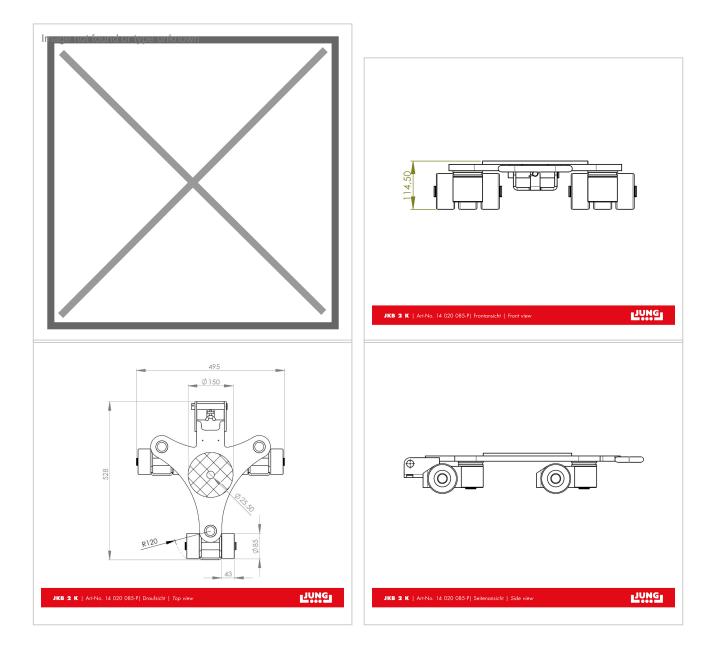

## Product properties

| Cassette dimensions (mm)            | 528 x 495   |
|-------------------------------------|-------------|
| Castor dimensions (Ø x I mm)        | 85 x 43     |
| Number of castors (Pieces)          | 2 x 6       |
| Height (mm)                         | 110         |
| Load capacity (t)                   | 4           |
| Weight JUWAthan® (kg)               | 40          |
| Suppoting surface per cassette (mm) | 150         |
| Consist of                          | 2 x JKB 2 K |