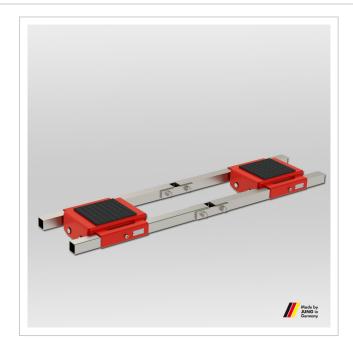

## Adjustable trolley JFB 16 S

High-performance transport trolley from JUNG. The JFB 16 S trolley transports loads up to 16 t with an installation height of 125 mm.

Product number 06 161 090-V

Weight 74kg

## **Product description**

Advantages of the transport trolley JFB 16 S

- Pivoting cassettes and axles within the frame (except for JLB 16 S) assure even pressure distribution across all castors and across the floor.
- Slim castor design (60 mm fitting length) results in easier steering due to reduced friction forces also in curves.
- Very low height at only 125 mm, with high capacity and less own weight.
- All transport trolleys are ready for use: The adjustable-width transport trolley consists of two transport units and connecting bars.
- Inspected according to technical regulation ANSI ? ASME (USA)
- The transport trolleys have a installation height of only 125 mm, allowing them to fit under almost any load. The drawbar with tow eye makes maneuvering and positioning easier. JUNG uses ball-bearing rollers for its transport trolleys, which ensure smooth and quiet operation. The rollers are equipped with a wear-resistant JUWAthan coating as standard.