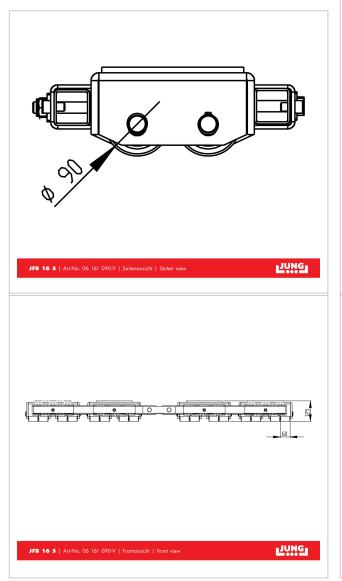

## **Product properties**

Cassette dimensions (mm) 370 x 330
Cassettes adjustable from - to (mm) 540 - 1 300
Suppoting surface per cassette (mm) 200 x 220
Castor dimensions (Ø x I mm) 90 x 60
Connecting bar with joint (mm) 2 x 1 540
Height (mm) 125
Load capacity (t) 16
Load capacity (suitable) 31 - 40 t