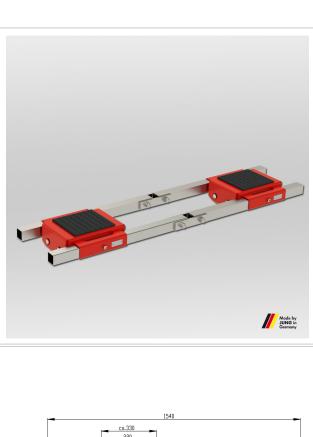

## **Product properties**

Cassette dimensions (mm) 370 x 330
Cassettes adjustable from - to (mm) 540 - 1 300
Suppoting surface per cassette (mm) 200 x 220
Castor dimensions (Ø x I mm) 90 x 60
Connecting bar with joint (mm) 2 x 1 540
Height (mm) 125
Load capacity (t) 16
Load capacity (suitable) 31 - 40 t