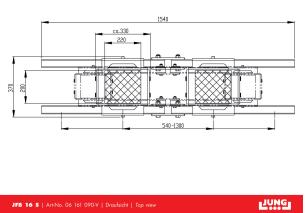

## **Product properties**

Cassette dimensions (mm) 370 x 330
Cassettes adjustable from - to (mm) 540 - 1 300
Suppoting surface per cassette (mm) 200 x 220
Castor dimensions (Ø x I mm) 90 x 60
Connecting bar with joint (mm) 2 x 1 540
Height (mm) 125
Load capacity (t) 16
Load capacity (suitable) 31 - 40 t