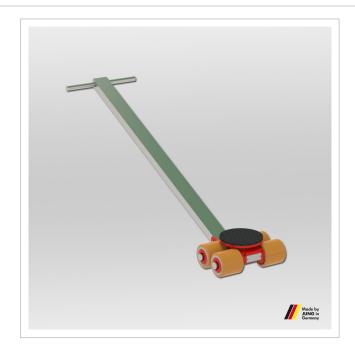

## Steerable trolley JLB 3 K

High-performance transport trolley from JUNG. The JLB 3 K steering unit transports loads up to 3 t with an installation height of 110 mm.

Product number 07 031 085-V

Weight 12kg

## **Product description**

Advantages of the transport trolley JLB 3 K

- Equipped with highest quality castors as standard.
- Reduced weight due to advanced construction of load cassettes.
- All transport trolleys are ready for use: the steerable transport trolley is fitted with a ball bearing supported turntable and a handlebar.
- Non-marking support wheels.
- The K-series towing bars are also available with a removable handle. The removable handle is also available as a refitting set.
- Inspected according to technical regulation ANSI ? ASME (USA)

With an installation height of only 110 mm, the armoured castors fit under almost any load. Whether equipped with a practical handle or additionally with a drawbar eye, the trolleys allow easy manoeuvring. Ball-bearing runners are used, which have a low-wear coating - the JUWAthan plus coating.