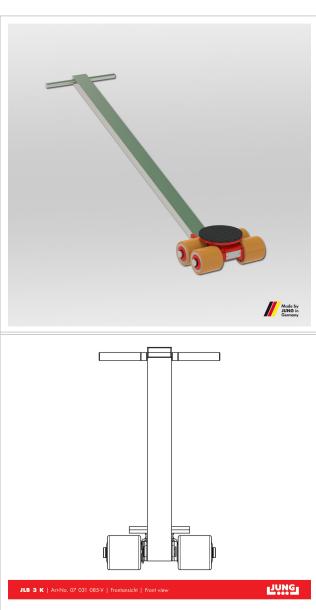

## Steerable trolley JLB 3 K

High-performance transport trolley from JUNG. The JLB 3 K steering unit transports loads up to 3 t with an installation height of 110 mm.

Product number 07 031 085-V

Weight 12kg

## **Product description**

Advantages of the transport trolley JLB 3 K

- Equipped with highest quality castors as standard.
- Reduced weight due to advanced construction of load cassettes.
- All transport trolleys are ready for use: the steerable transport trolley is fitted with a ball bearing supported turntable and a handlebar.
- Non-marking support wheels.
- The K-series towing bars are also available with a removable handle. The removable handle is also available as a refitting set.
- Inspected according to technical regulation ANSI ? ASME (USA)

With an installation height of only 110 mm, the armoured castors fit under almost any load. Whether equipped with a practical handle or additionally with a drawbar eye, the trolleys allow easy manoeuvring. Ball-bearing runners are used, which have a low-wear coating - the JUWAthan plus coating.