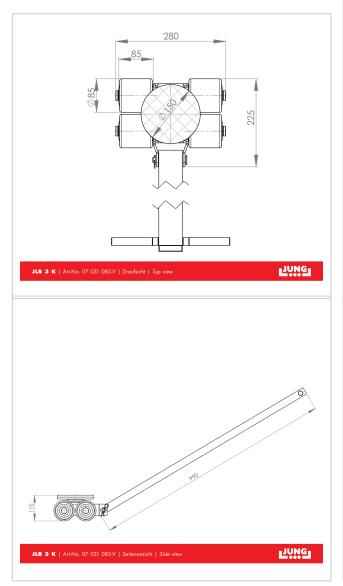

## **Product properties**

Weight JUWAthan®plus (kg) 12
Castor dimensions (Ø x l mm) 85 x 85
Number of castors (Pieces) 4
Height (mm) 110
Dimensions steerable (mm) 225 x 280
Load capacity (suitable) 6 - 10 t
Load capacity (t) 3

Supporting surface of turnable Ø (mm) 150
Handlebar with pulling eye (mm) 990

Telefon: +49 7151 30393 - 0 E-Mail: info@jung-hebetechnik.de Web: www.jung-hebetechnik.de