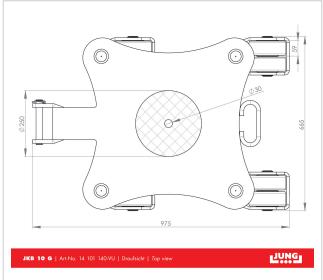

## Product properties

Weight JUWAthan® (kg) 140 Suppoting surface per cassette (mm) 250 Number of castors (Pieces) 8

Cassette dimensions (mm)975 x 665Load capacity (suitable)6 - 10 t

 Consist of
 1 x JKB 10 G

 Castor dimensions (Ø x I mm)
 140 x 59

 Height (mm)
 180

 Load capacity (t)
 10