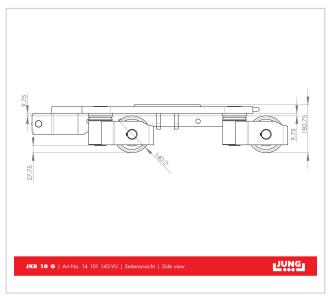

## Product properties

Weight JUWAthan® (kg) 140 Suppoting surface per cassette (mm) 250 Number of castors (Pieces) 8

Cassette dimensions (mm)975 x 665Load capacity (suitable)6 - 10 t

 Consist of
 1 x JKB 10 G

 Castor dimensions (Ø x I mm)
 140 x 59

 Height (mm)
 180

 Load capacity (t)
 10