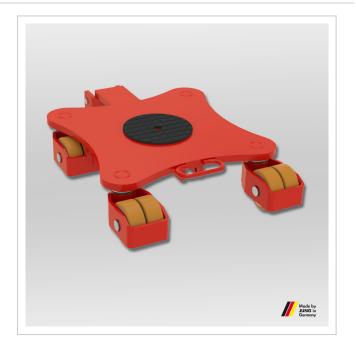

## Revolving transport trolley JKB 10 G

Agile and powerful revolving transport trolley from JUNG. The JKB 10 G transport trolley transports loads up to 10 t with an installation height of 180 mm.

Product number 14 101 140-Vu

## **Product description**

Advantages of the revolving transport trolleysJKB 10 G with JUWAthan castors

- · High load capacity at low weight.
- Bearing supported swiveling castors allow 360° maneuverability.
- JKB 10 has same height as transport trolleys series G
- All products are also available in a set of two with price advantage.
- Unrivalled: The narrow castors reduce rolling and turning resistance to a minimum.
- In addition, all the trolleys have a platform center hole to allow attachement to the load.
- For choosing the adequate revolving trolley we recommend a load of two-third of the maximum capacity. This will be the most advantageous compromise between payload, ergonomics and handling of the devices.
- Pulling handle and connecting bars available as accesories.
- Inspected according to technical regulation ANSI ? ASME (USA)

## Product properties

Weight JUWAthan® (kg) 140 Suppoting surface per cassette (mm) 250 Number of castors (Pieces) 8

Cassette dimensions (mm)975 x 665Load capacity (suitable)6 - 10 t

 Consist of
 1 x JKB 10 G