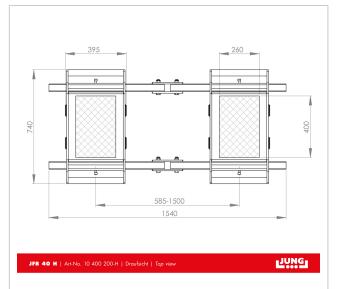

## Product properties

Cassette dimensions (mm) 740 x 395 Cassettes adjustable from - to (mm) 585 - 1 500 Weight JUWAthan® (kg) 310

Height (mm) 230
Suppoting surface per cassette (mm) 400 x 260

Connecting bar with joint (mm) 2 x 1 540
Castor dimensions (Ø x I mm) 200 x 85
Number of castors (Pieces) 2 x 8
Load capacity (t) 40
Load capacity (suitable) 41 - 80 t