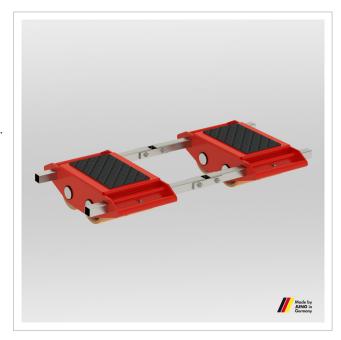

## Adjustable trolley JFB 40 H Professional

Power and stability - the JLB 40 H transport trolley from JUNG can lift loads of up to 40 t with an installation height of 230 mm.

Product number 10 400 206-H

## **Product description**

Advantages of the transport trolleys JLB 40 H

- Unrivalled: Small and lightweight trolleys at super high capacity.
- Steerable transport trolleys with pivoting cassettes for a better load distribution at all castors and the floor.
- All transport trolleys are ready for use: the steerable transport trolley is fitted with a ball bearing supported turntable and a handlebar. The adjustable-width transport trolley consists of two transport units and connecting bar.
- Also available as Professional version with JUWAthan twin castors: the double castor design results in dramatically
  easier steering due to reduced friction forces in curves. The much lower friction resistance also causes the castors on
  the rear axis to follow in a truer course.