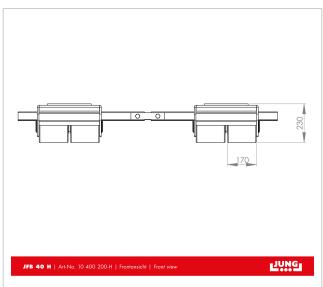

## Product properties

Cassette dimensions (mm) 740 x 395 Cassettes adjustable from - to (mm) 585 - 1 500 Weight JUWAthan® (kg) 310

Height (mm) 230
Suppoting surface per cassette (mm) 400 x 260

Connecting bar with joint (mm) 2 x 1 540
Castor dimensions (Ø x I mm) 200 x 85
Number of castors (Pieces) 2 x 8
Load capacity (t) 40
Load capacity (suitable) 41 - 80 t