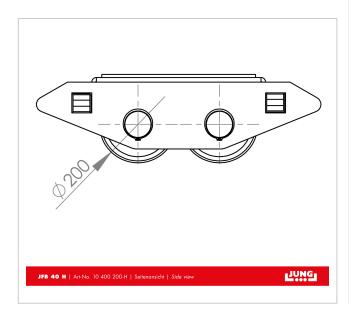

## Product properties

Cassette dimensions (mm) 740 x 395 Cassettes adjustable from - to (mm) 585 - 1 500 Weight JUWAthan® (kg) 310

Height (mm) 230
Suppoting surface per cassette (mm) 400 x 260

Connecting bar with joint (mm) 2 x 1 540
Castor dimensions (Ø x I mm) 200 x 85
Number of castors (Pieces) 2 x 8
Load capacity (t) 40
Load capacity (suitable) 41 - 80 t