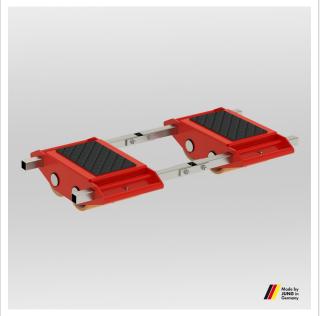

## Adjustable trolley JFB 40 H Professional

Power and stability - the JLB 40 H transport trolley from JUNG can lift loads of up to 40 t with an installation height of 230 mm.

Product number 10 400 206-H

## **Product description**

Advantages of the transport trolleys JLB 40 H

- Unrivalled: Small and lightweight trolleys at super high capacity.
- Steerable transport trolleys with pivoting cassettes for a better load distribution at all castors and the floor.
- All transport trolleys are ready for use: the steerable transport trolley is fitted with a ball bearing supported turntable and a handlebar. The adjustable-width transport trolley consists of two transport units and connecting bar.
- Also available as Professional version with JUWAthan twin castors: the double castor design results in dramatically
  easier steering due to reduced friction forces in curves. The much lower friction resistance also causes the castors on
  the rear axis to follow in a truer course.

## Product properties

Cassette dimensions (mm) 740 x 395 Cassettes adjustable from - to (mm) 585 - 1 500 Weight JUWAthan® (kg) 310

Height (mm) 230
Suppoting surface per cassette (mm) 400 x 260

Connecting bar with joint (mm) 2 x 1 540
Castor dimensions (Ø x I mm) 200 x 85
Number of castors (Pieces) 2 x 8
Load capacity (t) 40
Load capacity (suitable) 41 - 80 t