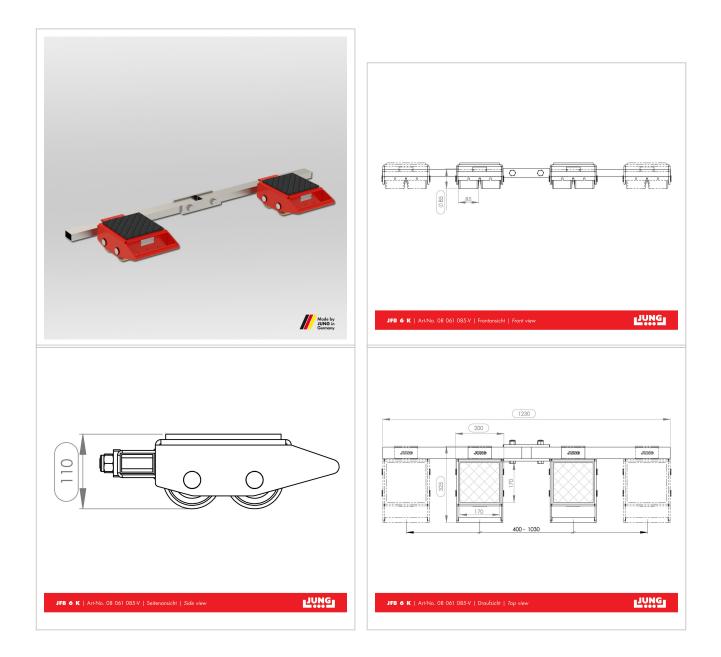

## **Product properties**

| Number of castors (Pieces)          | 2 x 4       |
|-------------------------------------|-------------|
| Castor dimensions (Ø x I mm)        | 85 x 85     |
| Load capacity (t)                   | 6           |
| Height (mm)                         | 110         |
| Suppoting surface per cassette (mm) | 170 x 170   |
| Cassette dimensions (mm)            | 325 x 200   |
| Load capacity (suitable)            | 11 - 15 t   |
| Connecting bar with joint (mm)      | 1 230       |
| Cassettes adjustable from - to (mm) | 400 - 1 030 |
| Weight JUWAthan®plus (kg)           | 25          |

## More images

Telefon: +49 7151 30393 - 0 E-Mail: info@jung-hebetechnik.de Web: www.jung-hebetechnik.de