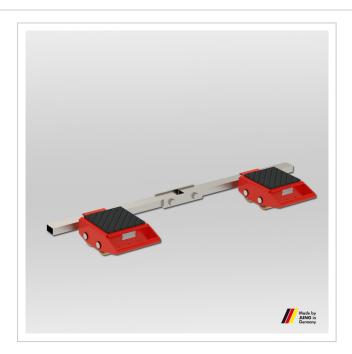

## Adjustable trolley JFB 6 K

High-performance transport trolley from JUNG. The JFB 6 K trolley transports loads up to 6 t with an installation height of 110 mm.

Product number 08 061 085-V Weight 25kg

## Product description

Advantages of the transport trolley JFB 6 K

- Equipped with highest quality castors as standard.
- Reduced weight due to advanced construction of load cassettes.
- All transport trolleys are ready for use: The adjustable-width transport trolley consists of two transport units and connecting bar.
- Inspected according to technical regulation ANSI ? ASME (USA)

The transport trolleys have a low installation height of 110 mm, making them suitable for almost any load. They are equipped with ball bearing supported rollers that enable effortless maneuvering and positioning. These rollers come with a wear-resistant coating called "JUWAthan plus" coating, which ensures a smooth and quiet operation. The transport trolleys are available with an optional handle or towing eye.