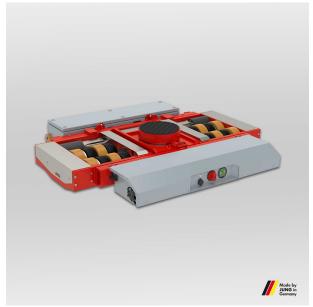

## Transport trolley JLA-e 15/30 G with stroke facelift

The electric-powered transport trolley JLA-e 15/30 G is easy to operate and does not require an additional towing vehicle. Stroke of 50 mm and suitable for loads up to 30 tons.

## **Product description**

Advantages of the electric-powered transport trolleys JLA-e 15/30 G with stroke

- Maximum stroke of 50 mm.
- The load can be moved when fully extended.
- No separate towing vehicle is required.
- Compact and practical, with battery operation and a user-friendly wireless remote control. Based on 2.4 GHz technology, equipped with a wired connection socket, allowing for one- or two-handed operation, vibration feedback, and other features.
- Long runtime (under full load in ideal conditions) of approximately 4-5 hours due to a direct-drive motor.
- The new generation of drives prevents rolling, even when powered off.
- The new battery display shows various parameters in real time, such as voltage, current, or charge status.
- Short charging time for the self-propelled transport unit JLA-e 15/30 G.
- Rotatable by 360°.
- Stepless speed control.
- Compact external dimensions.
- The electric transport trolley is compatible with the G series trolleys (adjusted installation height). These are not included in the delivery.
- The advanced LiFePo4 cell technology, with higher energy density, allows for a more compact design.
- Side cover plates with JUNG branding provide dirt protection and a visually appealing design.

## **Product properties**

Operational time (h) 4 - 5

**Dimensions (mm)** 1 050 x 1 215

Weight with battery (kg) 315

Battery and charger 1 x

Speed (m/min) 6,5

Supporting surface of turnable Ø (mm) 215

Remote control, charger and belt with holder 1 x

Number of castors (Pieces) 16

Stroke (mm) 50

Castor dimensions (Ø x I mm)140 x 59Pulling capacity (t)30Height (mm)200Load capacity (t)15