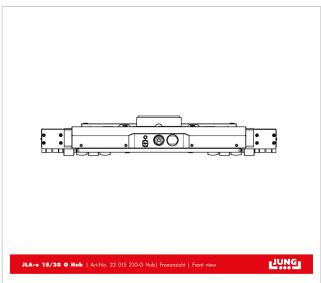

## **Product properties**

Operational time (h) 4 - 5

**Dimensions (mm)** 1 050 x 1 215

Weight with battery (kg) 315

Battery and charger 1 x

Speed (m/min) 6,5

Supporting surface of turnable Ø (mm) 215

Remote control, charger and belt with holder 1 x

Number of castors (Pieces) 16

Stroke (mm) 50

Castor dimensions (Ø x I mm)140 x 59Pulling capacity (t)30Height (mm)200Load capacity (t)15