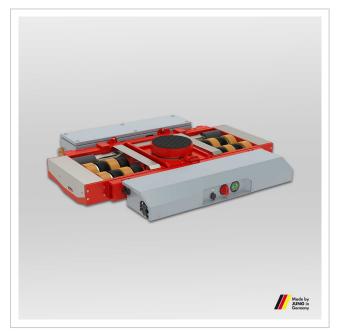

## Transport trolley JLA-e 15/30 G with stroke facelift

The electric-powered transport trolley JLA-e 15/30 G is easy to operate and does not require an additional towing vehicle. Stroke of 50 mm and suitable for loads up to 30 tons.

## **Product description**

Advantages of the electric-powered transport trolleys JLA-e 15/30 G with stroke

- Maximum stroke of 50 mm.
- The load can be moved when fully extended.
- No separate towing vehicle is required.
- Compact and practical, with battery operation and a user-friendly wireless remote control. Based on 2.4 GHz technology, equipped with a wired connection socket, allowing for one- or two-handed operation, vibration feedback, and other features.
- Long runtime (under full load in ideal conditions) of approximately 4-5 hours due to a direct-drive motor.
- The new generation of drives prevents rolling, even when powered off.
- The new battery display shows various parameters in real time, such as voltage, current, or charge status.
- Short charging time for the self-propelled transport unit JLA-e 15/30 G.
- Rotatable by 360°.
- Stepless speed control.
- Compact external dimensions.
- The electric transport trolley is compatible with the G series trolleys (adjusted installation height). These are not included in the delivery.
- The advanced LiFePo4 cell technology, with higher energy density, allows for a more compact design.
- Side cover plates with JUNG branding provide dirt protection and a visually appealing design.