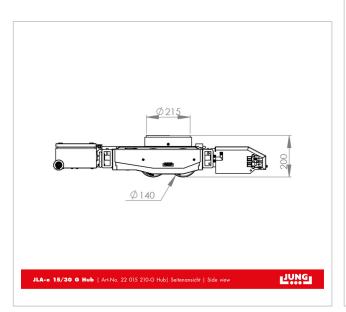

## **Product properties**

Operational time (h) 4 - 5

**Dimensions (mm)** 1 050 x 1 215

Weight with battery (kg) 315

Battery and charger 1 x

Speed (m/min) 6,5

Supporting surface of turnable Ø (mm) 215

Remote control, charger and belt with holder 1 x

Number of castors (Pieces) 16

Stroke (mm) 50

Castor dimensions (Ø x I mm)140 x 59Pulling capacity (t)30Height (mm)200Load capacity (t)15