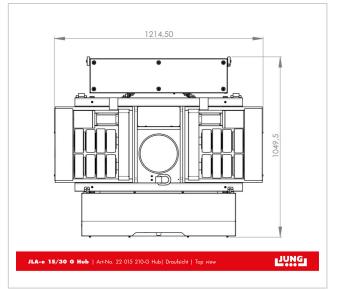

## **Product properties**

Operational time (h) 4 - 5

**Dimensions (mm)** 1 050 x 1 215

Weight with battery (kg) 315

Battery and charger 1 x

Speed (m/min) 6,5

Supporting surface of turnable Ø (mm) 215

Remote control, charger and belt with holder 1 x

Number of castors (Pieces) 16

Stroke (mm) 50

Castor dimensions (Ø x I mm)140 x 59Pulling capacity (t)30Height (mm)200Load capacity (t)15