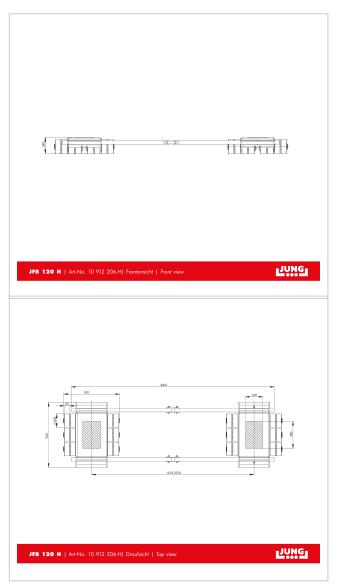

## Product properties

Suppoting surface per cassette (mm) 440 x 300

Load capacity (t) 120

Cassette dimensions (mm) 960 x 830

Weight JUWAthan® (kg) 815 Height (mm) 240

Castor dimensions (Ø x I mm) 200 x 85
Cassettes adjustable from - to (mm) 830 - 2 530
Load capacity (suitable) 81 - 200 t

Connecting bar with joint (mm) 2 x 3 000

Number of twin castors (pcs.) 48