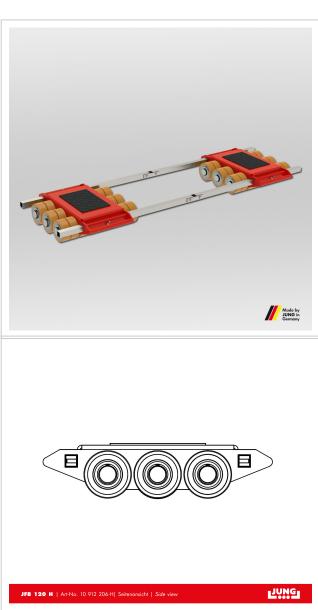

## Product properties

Suppoting surface per cassette (mm) 440 x 300

Load capacity (t) 120

Cassette dimensions (mm) 960 x 830

Weight JUWAthan® (kg) 815 Height (mm) 240

Castor dimensions (Ø x I mm) 200 x 85
Cassettes adjustable from - to (mm) 830 - 2 530
Load capacity (suitable) 81 - 200 t

Connecting bar with joint (mm) 2 x 3 000

Number of twin castors (pcs.) 48