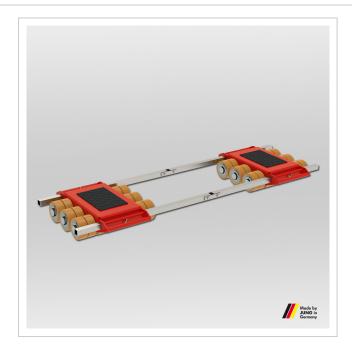

## Adjustable trolley JFB 120 H Professional

Power and stability - the JFB 120 H transport trolley from JUNG can lift loads of up to 120 t with an installation height of 240 mm.

Product number 10 912 206-H

## **Product description**

Advantages of the transport trolleys JFB 120 H

- Unrivalled: Small and lightweight trolleys at super high capacity.
- Steerable transport trolleys with pivoting cassettes for a better load distribution at all castors and the floor.
- All transport trolleys are ready for use: the steerable transport trolley is fitted with a ball bearing supported turntable and a handlebar. The adjustable-width transport trolley consists of two transport units and connecting bar.
- Also available as Professional version with JUWAthan twin castors: the double castor design results in dramatically
  easier steering due to reduced friction forces in curves. The much lower friction resistance also causes the castors on
  the rear axis to follow in a truer course.

## Product properties

Suppoting surface per cassette (mm) 440 x 300

Load capacity (t) 120

Cassette dimensions (mm) 960 x 830

Weight JUWAthan® (kg) 815 Height (mm) 240

Castor dimensions (Ø x I mm) 200 x 85
Cassettes adjustable from - to (mm) 830 - 2 530
Load capacity (suitable) 81 - 200 t