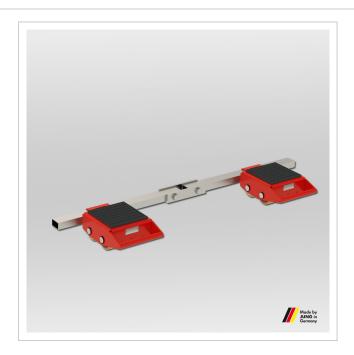

## Adjustable trolley JFB 7 K Professional

High-performance transport trolley from JUNG. The JFB 12 K professional trolley transports loads up to 7 t with an installation height of 110 mm.

Product number08 071 085-DWeight27kg

## Product description

Advantages of the transport trolley JFB 7K Professional

- Equipped with highest quality castors as standard.
- Reduced weight due to advanced construction of load cassettes.
- All transport trolleys are ready for use: The adjustable-width transport trolley consists of two transport units and connecting bar.
- Inspected according to technical regulation ANSI ? ASME (USA)

The tank rollers have a low installation height of only 110 mm, allowing them to fit under almost any load. The transport trolleys come with ball bearing supported rollers that enable effortless maneuvering and positioning. These rollers are equipped with a standard wear-resistant coating called "JUWAthan plus", ensuring a smooth and quiet operation. Optionally, the transport trolleys can be equipped with a handle or towing eye for easier transportation.