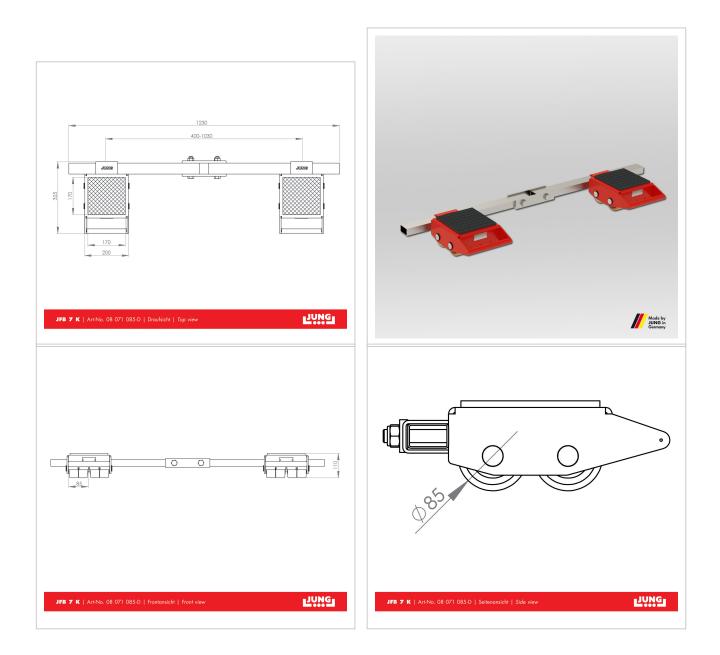

## **Product properties**

| Number of twin castors (pcs.)       | 2 x 4       |
|-------------------------------------|-------------|
| Castor dimensions (Ø x l mm)        | 85 x 85     |
| Load capacity (t)                   | 7           |
| Height (mm)                         | 110         |
| Suppoting surface per cassette (mm) | 170 x 170   |
| Cassette dimensions (mm)            | 325 x 200   |
| Load capacity (suitable)            | 11 - 15 t   |
| Weight Professional (kg)            | 27          |
| Connecting bar with joint (mm)      | 1 230       |
| Cassettes adjustable from - to (mm) | 400 - 1 030 |
|                                     |             |

## More images

Telefon: +49 7151 30393 - 0 E-Mail: info@jung-hebetechnik.de Web: www.jung-hebetechnik.de