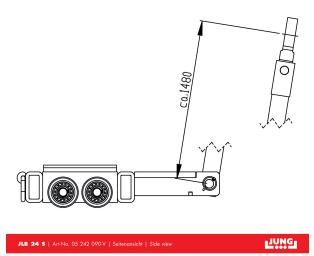

Handlebar with pulling eye (mm) 1 480 Load capacity (suitable) 41 - 80 t

Load capacity (t) 24

Telefon: +49 7151 30393 - 0

E-Mail: info@jung-hebetechnik.de Web: www.jung-hebetechnik.de