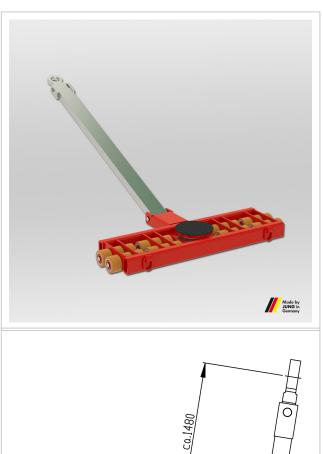

## Product description

Advantages of the transport trolley JLB 24 S

- Pivoting cassettes and axles within the frame (except for JLB 16 S) assure even pressure distribution across all castors and across the floor.
- Slim castor design (60 mm fitting length) results in easier steering due to reduced friction forces also in curves.
- Very low height at only 125 mm, with high capacity and less own weight.
- All transport trolleys are ready for use: the steerable transport trolley is fitted with a ball bearing supported turntable and a handlebar (as shown in picture). The adjustable-width transport trolley consists of two transport units and connecting bars.
- The transport trolleys have an installation height of only 125 mm, allowing them to fit under almost any load. The drawbar with a tow eye makes maneuvering and positioning easier. JUNG uses ball-bearing rollers for its transport trolleys, ensuring smooth and quiet operation. The rollers come equipped with a wear-resistant JUWAthan coating as standard.

Handlebar with pulling eye (mm) 1 480 Load capacity (suitable) 41 - 80 t

Load capacity (t) 24

Telefon: +49 7151 30393 - 0

E-Mail: info@jung-hebetechnik.de Web: www.jung-hebetechnik.de