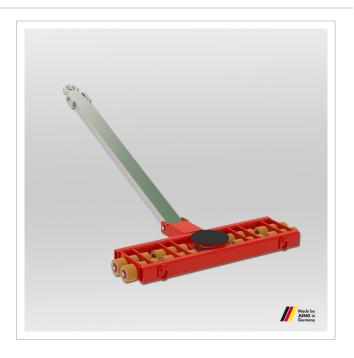

## Steerable trolley JLB 24 S

High-performance transport trolley from JUNG. The JLB 24 S steerable trolley transports loads up to 24 t with an installation height of only 125 mm.

Product number 05 242 090-V

## Product description

Advantages of the transport trolley JLB 24 S

- Pivoting cassettes and axles within the frame (except for JLB 16 S) assure even pressure distribution across all castors and across the floor.
- Slim castor design (60 mm fitting length) results in easier steering due to reduced friction forces also in curves.
- Very low height at only 125 mm, with high capacity and less own weight.
- All transport trolleys are ready for use: the steerable transport trolley is fitted with a ball bearing supported turntable and a handlebar (as shown in picture). The adjustable-width transport trolley consists of two transport units and connecting bars.
- The transport trolleys have an installation height of only 125 mm, allowing them to fit under almost any load. The drawbar with a tow eye makes maneuvering and positioning easier. JUNG uses ball-bearing rollers for its transport trolleys, ensuring smooth and quiet operation. The rollers come equipped with a wear-resistant JUWAthan coating as standard.