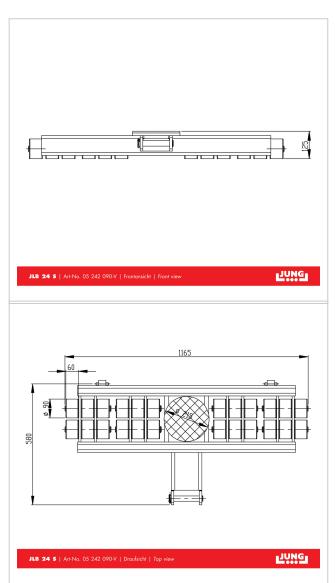

## **Product properties**

Weight JUWAthan® (kg) 124 Supporting surface of turnable Ø (mm) 215

Number of castors (Pieces) 24

Castor dimensions (Ø x l mm) 90 x 60 Dimensions steerable (mm) 580 x 1 156

Height (mm) 125