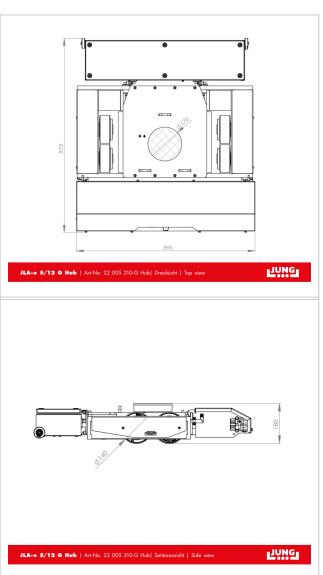

## **Product properties**

| Operational time (h)                         | 4 - 5     |
|----------------------------------------------|-----------|
| Dimensions (mm)                              | 975 x 900 |
| Weight with battery (kg)                     | 205       |
| Battery and charger                          | 1 x       |
| Number of castors (Pieces)                   | 4         |
| Remote control, charger and belt with holder | 1 x       |
| Pulling capacity (t)                         | 12        |
| Stroke (mm)                                  | 50        |
| Castor dimensions (Ø x I mm)                 | 140 x 59  |
| Height (mm)                                  | 180       |
| Speed (m/min)                                | 10        |
| Supporting surface of turnable Ø (mm)        | 170       |
| Load capacity (t)                            | 5         |