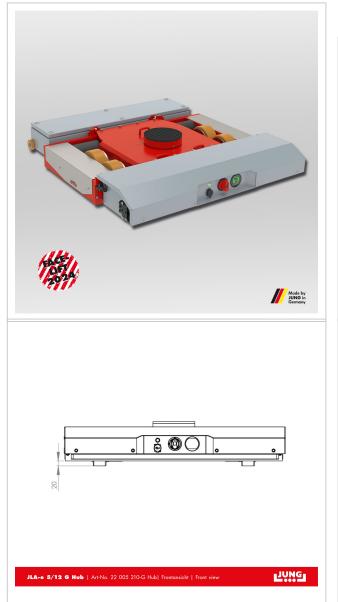

## Transport trolley JLA-e 5/12 G with stroke facelift

The electric-powered transport trolley JLA-e 5/12 G is easy to operate and does not require an additional towing vehicle. Stroke of 50 mm and suitable for loads up to 12 tons.

## **Product description**

Advantages of electric-powered transport trolleys JLA-e 5/12 with stroke facelift

- No separate towing vehicle is required.
- Convenient, with a battery and user-friendly wireless remote control. The remote control can be switched from two-handed to one-handed operation (flexibly for left or right hand). One-handed operation makes it easy to keep the trolley on a precise straight path.
- The new battery indicator displays various parameters in real time, such as voltage, current, or the current charge level.
- High runtime (under full load and ideal conditions) of approximately 3–4 hours thanks to the directly driven motor.
- Short charging time for the self-propelled transport trolley.
- The unit can rotate 360°.
- The speed is infinitely adjustable.
- The advanced LiFePo4 cell technology, with higher energy density, allows for a more compact design.
- The trolley is compatible with all G-series tank rollers. However, the rollers are not included in the delivery.
- The side cover plates with the JUNG logo provide protection from dirt and a sleek, appealing design.