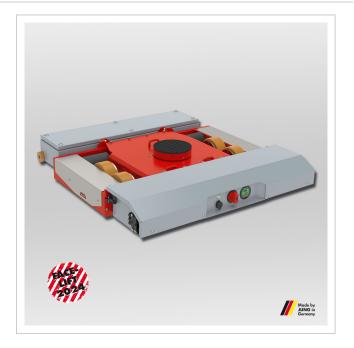

## Transport trolley JLA-e 5/12 G with stroke facelift

The electric-powered transport trolley JLA-e 5/12 G is easy to operate and does not require an additional towing vehicle. Stroke of 50 mm and suitable for loads up to 12 tons.

## **Product description**

Advantages of electric-powered transport trolleys JLA-e 5/12 with stroke facelift

- No separate towing vehicle is required.
- Convenient, with a battery and user-friendly wireless remote control. The remote control can be switched from two-handed to one-handed operation (flexibly for left or right hand). One-handed operation makes it easy to keep the trolley on a precise straight path.
- The new battery indicator displays various parameters in real time, such as voltage, current, or the current charge level.
- High runtime (under full load and ideal conditions) of approximately 3–4 hours thanks to the directly driven motor.
- Short charging time for the self-propelled transport trolley.
- The unit can rotate 360°.
- The speed is infinitely adjustable.
- The advanced LiFePo4 cell technology, with higher energy density, allows for a more compact design.
- The trolley is compatible with all G-series tank rollers. However, the rollers are not included in the delivery.
- The side cover plates with the JUNG logo provide protection from dirt and a sleek, appealing design.