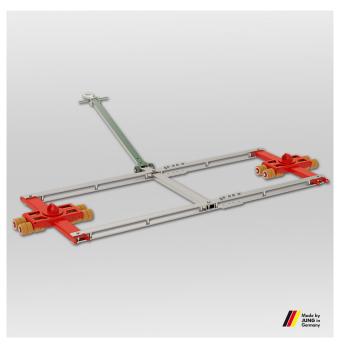

## JTLB 14 K Weld-on Cone

Height: 170 mm

ISO-length: 2260 mm

Art.-Nr. 12 121 085-WZ

## Advantages of tandem trolleys with Weld-on Cone

- Safe transport of containers.
- Low height for moving containers low to the ground.
- Lock-to-hold mechanism between the trolley and the containers just form-fitting-hold (Weldon Cone System).
- Compatible with all ISO-containers.
- "Weld-on Cone" version for indoor container transport on smooth floors includes turntables fitted with cones and 2-parts container-wide connecting bars fixed length 2.26 m / 89 inches; including a pulling handle with towing eye.

## Technical data

| Title                             | Unit | Data        |
|-----------------------------------|------|-------------|
| Height                            | mm   | 110         |
| Total height                      | mm   | 170         |
| ISO-length                        | mm   | 2260        |
| Total length/width                | mm   | 1120 x 2850 |
| Load capacity                     | kg   | 14000       |
| Number of castors                 | pcs. | 16          |
| Castor dimensions Ø x Fitting     | mm   | 85 x 85     |
| length                            |      |             |
| Supporting surface of turntable Ø | mm   | 150         |
| Handlebar with pulling eye        | mm   | 1120        |
| Weight                            | kg   | 104         |