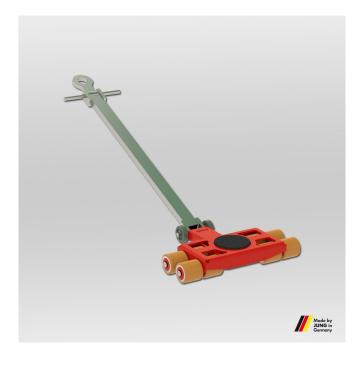

## JLB 6 K Load capacity: 6 t Height: 110 mm

Art.-Nr. 07 061 085-V

## Technical data

| Title                             | Unit | Data      |
|-----------------------------------|------|-----------|
| Load capacity                     | kg   | 6000      |
| Number of castors                 | pcs. | 8         |
| Castor dimensions Ø x Fitting     | mm   | 85 x 85   |
| length                            |      |           |
| Height                            | mm   | 110       |
| Supporting surface of turntable Ø | mm   | 150       |
| Steerable Dimensions              | mm   | 445 x 590 |
| Handlebar with pulling eye        | mm   | 1210      |
| Weight JUWAthan®plus              | kg   | 34        |