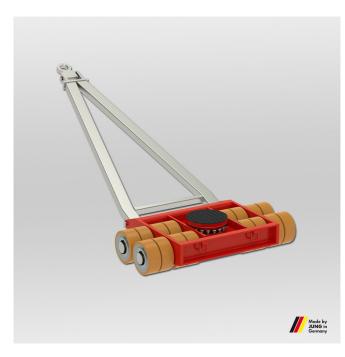

## JLB 40 H Professional Load capacity: 40 t Height: 230 mm

Art.-Nr. 09 400 206-H

- Unrivalled: Small and lightweight trolleys at super high capacity.
- Steerable transport trolleys with pivoting cassettes for a better load distribution at all castors and the floor.
- All transport trolleys are ready for use: the steerable transport trolley is fitted with a ball bearing supported turntable and a handlebar (as shown in picture). The adjustable-width transport trolley consists of two transport units and connecting bar.
- Also available as Professional version with JUWAthan twin castors: the double castor design results in dramatically easier steering due to reduced friction forces in curves. The much lower friction resistance also causes the castors on the rear axis to follow in a truer course.

## Technical data

| Title                              | Unit | Data       |
|------------------------------------|------|------------|
| Load capacity                      | kg   | 40000      |
| Number of castors                  | pcs. | 16         |
| Twin castor dimensions Ø x Fitting | g mm | 200 x 85   |
| length                             |      |            |
| Height                             | mm   | 230        |
| Supporting surface of turntable Ø  | mm   | 250        |
| Steerable Dimensions               | mm   | 650 x 1060 |
| Handlebar with pulling eye         | mm   | 1600       |
| Weight with JUWAthan®              | kg   | 314        |