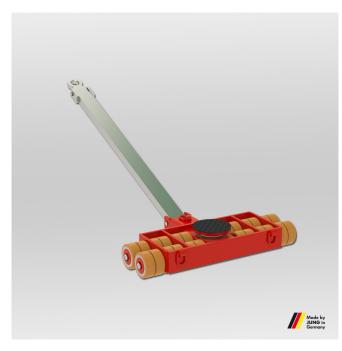

**JLB 30 G** 

Load capacity: 30 t Height: 180 mm

Art.-Nr. 09 303 140-V

## Advantages of this transport trolleys

- From JLB 20 up, pivoting cassettes and axles within the frame assure even pressure distribution across all
- The double castor design results in dramatically easier steering due to reduced friction forces in curves.
- All transport trolleys are ready for use.
- The steerable transport trolley is fitted with a ball bearing supported turntable and a handlebar.

## Technical data

| Title                             | Unit | Data      |
|-----------------------------------|------|-----------|
| Load capacity                     | kg   | 30000     |
| Number of castors                 | pcs. | 24        |
| Castor dimensions Ø x Fitting     | mm   | 140 x 59  |
| length                            |      |           |
| Height                            | mm   | 180       |
| Supporting surface of turntable Ø | mm   | 215       |
| Steerable Dimensions              | mm   | 565 x 995 |
| Handlebar with pulling eye        | mm   | 1480      |
| Weight JUWAthan®plus              | kg   | 140       |
|                                   |      |           |