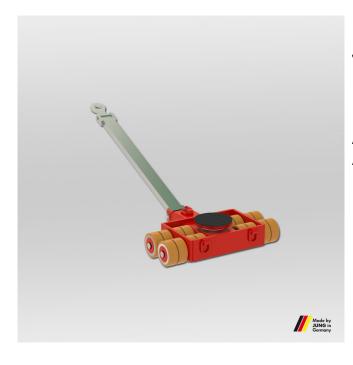

## JLB 20 G Load capacity: 20 t Height: 180 mm

Art.-Nr. 09 203 140-V

## Advantages of this transport trolleys

- From JLB 20 up, pivoting cassettes and axles within the frame assure even pressure distribution across all castors and across the floor. No need for complex and expensive hydraulic compensation system.
- The double castor design results in dramatically easier steering due to reduced friction forces in curves.
- All transport trolleys are ready for use.
- The steerable transport trolley is fitted with a ball bearing supported turntable and a handlebar.

## Title Unit Data 20000 Load capacity kg Number of castors 16 pcs. Castor dimensions Ø x Fitting 140 x 59 mm length 180 Height mm Supporting surface of turntable Ø mm 215 **Steerable Dimensions** mm 565 x 741 Handlebar with pulling eye mm 1230 Weight JUWAthan®plus 96 kg