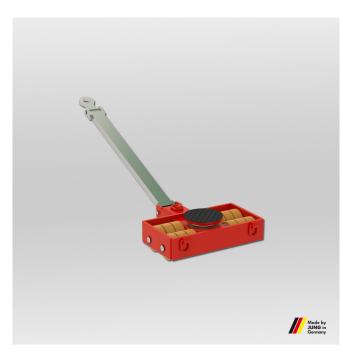

**JLB 15 G** 

Load capacity: 15 t Height: 180 mm

Art.-Nr. 09 153 140-V

## Advantages of this transport trolleys

- The double castor design results in dramatically easier steering due to reduced friction forces in curves.
- All transport trolleys are ready for use.
- The steerable transport trolley is fitted with a ball bearing supported turntable and a handlebar.

## Technical data

| Title                             | Unit | Data      |
|-----------------------------------|------|-----------|
| Load capacity                     | kg   | 15000     |
| Number of castors                 | pcs. | 12        |
| Castor dimensions Ø x Fitting     | mm   | 140 x 59  |
| length                            |      |           |
| Height                            | mm   | 180       |
| Supporting surface of turntable Ø | mm   | 215       |
| Steerable Dimensions              | mm   | 565 x 610 |
| Handlebar with pulling eye        | mm   | 1230      |
| Weight JUWAthan®plus              | kg   | 92        |