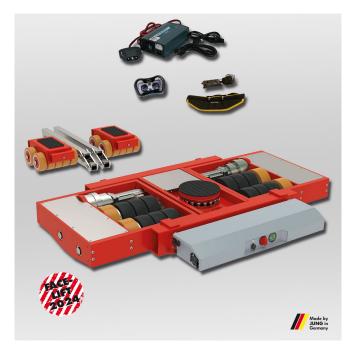

JLA-e facelift Set 3

Load capacity: 25 t / 25 t

Height: 230 mm

Art.-Nr. 22 025 220-H Set

Included items of the electric-powered transport trolley set

- 1 x Electric-powered transport trolley
- 1 x High performance accumulator with pulse charging device
- 1 x Remote control with battery (the remote control can be switched from two-handed to one-handed operation - flexible left/right), charger and belt holder
- Adequate moving skates 1 x JFB 25 G (with height 230 mm)
- Load capacity JLA-e: 25 t / Load capacity trolley: 25 t
- Inspected according to technical regulation DGUV V68 (German)