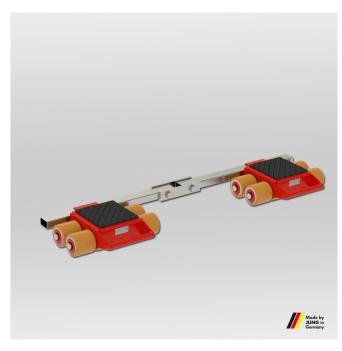

JFB 9 K

Load capacity: 2 x 4,5 t

Height: 110 mm

Art.-Nr. 08 091 085-V

## Advantages of transport trolleys

- Equipped with highest quality castors as standard.
- Reduced weight due to advanced construction of load cassettes.
- All transport trolleys are ready for use: The adjustable-width transport trolley consists of two transport units and connecting bar.
- Inspected according to technical regulation ANSI ? ASME (USA)

## Technical data

| Title                           | Unit | Data       |
|---------------------------------|------|------------|
| Load capacity                   | kg   | 2 x 4500   |
| Number of castors               | pcs. | 2 x 6      |
| Castor dimensions Ø x Fitting   | mm   | 85 x 85    |
| length                          |      |            |
| Height                          | mm   | 110        |
| Supporting surface per cassette | mm   | 170 x 170  |
| Cassette dimensons              | mm   | 325 x 390  |
| Connecting bar with joint       | mm   | 1230       |
| Cassettes adjustable from - to  | mm   | 400 - 1030 |
| Weight JUWAthan®plus            | kg   | 31         |
|                                 |      |            |