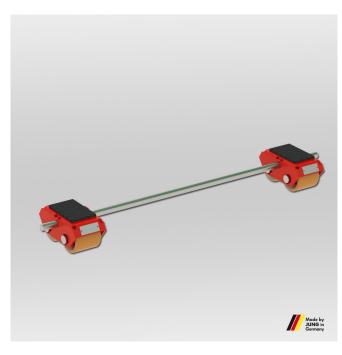

JFB 3 K

Load capacity: 2 x 1,5 t

Height: 110 mm

Art.-Nr. 08 031 085-V

## Advantages of transport trolleys

- Equipped with highest quality castors as standard.
- Reduced weight due to advanced construction of load cassettes.
- All transport trolleys are ready for use: The adjustable-width transport trolley consists of two transport units and a connecting bar.
- Inspected according to technical regulation ANSI ? ASME (USA)

## Technical data

| Title                           | Unit | Data      |
|---------------------------------|------|-----------|
| Load capacity                   | kg   | 2 x 1500  |
| Number of castors               | pcs. | 2 x 2     |
| Castor dimensions Ø x Fitting   | mm   | 85 x 85   |
| length                          |      |           |
| Height                          | mm   | 110       |
| Supporting surface per cassette | mm   | 120 x 80  |
| Cassette dimensons              | mm   | 190 x 115 |
| Connecting bar without joint    | mm   | 1000      |
| Cassettes adjustable from - to  | mm   | 125 - 880 |
| Weight JUWAthan®plus            | kg   | 11        |