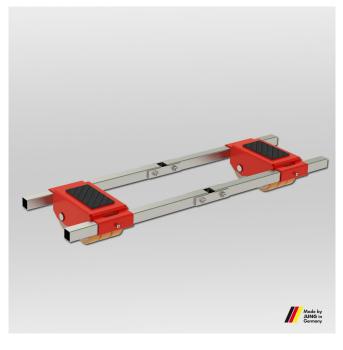

## JFB 15 G Load capacity: 2 x 7,5 t Height: 180 mm

Art.-Nr. 10 153 140-V

## Advantages of this transport trolleys

- The double castor design results in dramatically easier steering and also causes the trolleys on the rear axis to follow in a truer course.
- All transport trolleys are ready for use.
- The adjustable-width transport trolley consists of two transport units and connecting bar.

## Technical data

| Title                           | Unit | Data       |
|---------------------------------|------|------------|
| Load capacity                   | kg   | 2 x 7500   |
| Number of castors               | pcs. | 2 x 6      |
| Castor dimensions Ø x Fitting   | mm   | 140 x 59   |
| length                          |      |            |
| Height                          | mm   | 180        |
| Supporting surface per cassette | mm   | 220 x 120  |
| Cassette dimensons              | mm   | 460 x 205  |
| Connecting bar with joint       | mm   | 2 x 1540   |
| Cassettes adjustable from - to  | mm   | 415 - 1300 |
| Weight JUWAthan®plus            | kg   | 63         |