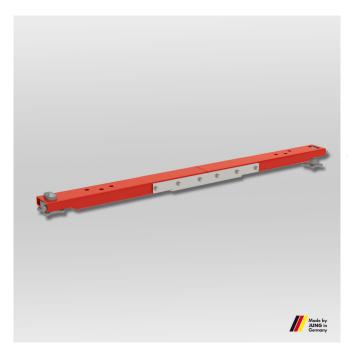

## Container-Traverse single Load capacity: up to 18 t Height: 260 mm

Art.-Nr. 92 000 226-T1

The container-traverse with twistlock fitting can be used for different types of transport trolleys

- Safe transport of ISO-container and special containers up to 18 metric tons.
- Containers can be moved with extremely low installation height.
- Compatible with all ISO containers.
- Lockable twistlock version to ISO dimension 2.26 m (not adjustable).
- Assembled in two parts for easy handling and storage.
- Optionally a trapeze drawbar can be adapted.
- The dimension of the traverse is within the container contour.
- The load is firmly connected to the chassis and can be completely loaded.